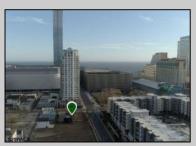

## **COMMENTS**

Totally a strategic and unique property which spans three contiguous lots totaling 17,129 square feet, covering the entire frontage of Pacific Avenue between South Connecticut and Congress Avenues. At this busy intersection, you\'ll find a well-positioned, two-story, 3,900-square-foot building on the corner lot, directly across from the new luxury apartment complex 600 NoBe and the Bella Luxury Condo Tower. Corner Visibility: The fenced-in corner lot at Pacific and South Connecticut—a main access route to the Ocean Resort Casino—boasts high traffic and visibility. Fully Leased Parking Lot: The middle lot serves as a fully leased parking facility, generating steady revenue. Also close to Showboat water park facility. Development-Ready Building Shell: On the right side, the building shell presents endless potential for multi-family, commercial, or mixed-use redevelopment. Strategic Location: Located within the CRDA Tourism District, this site is newly zoned LH-1, opening the door for a range of investment opportunities. Just two blocks from the beach, this property is ideal for capitalizing on Atlantic City\'s growth. There is development potential here! Buildable lots must be a minimum 7,500 SQFT per lot is required for development, allowing these lots to be consolidated into a single project. Multi-Unit & Mixed-Use Capabilities: With the combined square footage, the property can support up to 10 multi-family units with 20 required parking spaces, or commercial uses on the ground level. This is an incredible opportunity to invest in Atlantic City\'s growing tourism and residential sectors—don\'t miss out on the chance to create a landmark development in this prime development location.