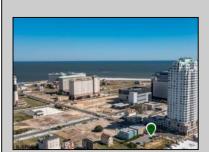

## **COMMENTS**

Totally a strategic and unique property which spans three contiguous lots totaling 17,129 square feet, covering the entire frontage of Pacific Avenue between South Connecticut and Congress Avenues. At this busy intersection, you\'ll find a well-positioned, two-story, 3,900-square-foot building on the corner lot, directly across from the new luxury apartment complex 600 NoBe and the Bella Luxury Condo Tower. Corner Visibility: The fenced-in corner lot at Pacific and South Connecticut—a main access route to the Ocean Resort Casino—boasts high traffic and visibility. Fully Leased Parking Lot: The middle lot serves as a fully leased parking facility, generating steady revenue. Also close to Showboat water park facility. Development-Ready Building Shell: On the right side, the building shell presents endless potential for multi-family, commercial, or mixed-use redevelopment. Strategic Location: Located within the CRDA Tourism District, this site is newly zoned LH-1, opening the door for a range of investment opportunities. Just two blocks from the beach, this property is ideal for capitalizing on Atlantic City\'s growth. There is development potential here! Buildable lots must be a minimum 7,500 SQFT per lot is required for development, allowing these lots to be consolidated into a single project. Multi-Unit & Mixed-Use Capabilities: With the combined square footage, the property can support up to 10 multi-family units with 20 required parking spaces, or commercial uses on the ground level. This is an incredible opportunity to invest in Atlantic City\'s growing tourism and residential sectors—don\'t miss out on the chance to create a landmark development in this prime development location.