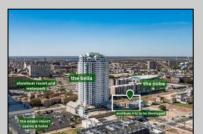

## **COMMENTS**

Totally a strategic and unique property which spans three contiguous lots totaling 17,129 square feet, covering the entire frontage of Pacific Avenue between South Connecticut and Congress Avenues. At this busy intersection, you\'ll find a well-positioned, two-story, 3,900-square-foot building on the corner lot, directly across from the new luxury apartment complex 600 NoBe and the Bella Luxury Condo Tower. Corner Visibility: The fenced-in corner lot at Pacific and South Connecticut—a main access route to the Ocean Resort Casino—boasts high traffic and visibility. Fully Leased Parking Lot: The middle lot serves as a fully leased parking facility, generating steady revenue. Also close to Showboat water park facility. Development-Ready Building Shell: On the right side, the building shell presents endless potential for multi-family, commercial, or mixed-use redevelopment. Strategic Location: Located within the CRDA Tourism District, this site is newly zoned LH-1, opening the door for a range of investment opportunities. Just two blocks from the beach, this property is ideal for capitalizing on Atlantic City\'s growth. There is development potential here! Buildable lots must be a minimum 7,500 SQFT per lot is required for development, allowing these lots to be consolidated into a single project. Multi-Unit & Mixed-Use Capabilities: With the combined square footage, the property can support up to 10 multi-family units with 20 required parking spaces, or commercial uses on the ground level. This is an incredible opportunity to invest in Atlantic City\'s growing tourism and residential sectors—don\'t miss out on the chance to create a landmark development in this prime development location.