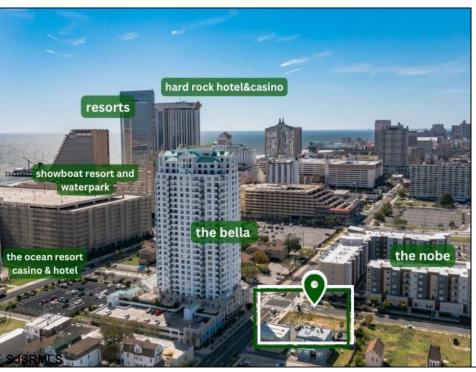

## **COMMENTS**

Totally a strategic and unique property which spans three contiguous lots totaling 17,129 square feet, covering the entire frontage of Pacific Avenue between South Connecticut and Congress Avenues. At this busy intersection, you\'ll find a well-positioned, two-story, 3,900-square-foot building on the corner lot, directly across from the new luxury apartment complex 600 NoBe and the Bella Luxury Condo Tower. Corner Visibility: The fenced-in corner lot at Pacific and South Connecticut—a main access route to the Ocean Resort Casino—boasts high traffic and visibility. Fully Leased Parking Lot: The middle lot serves as a fully leased parking facility, generating steady revenue. Also close to Showboat water park facility. Development-Ready Building Shell: On the right side, the building shell presents endless potential for multi-family, commercial, or mixed-use redevelopment. Strategic Location: Located within the CRDA Tourism District, this site is newly zoned LH-1, opening the door for a range of investment opportunities. Just two blocks from the beach, this property is ideal for capitalizing on Atlantic City\'s growth. There is development potential here! Buildable lots must be a minimum 7,500 SQFT per lot is required for development, allowing these lots to be consolidated into a single project. Multi-Unit & Mixed-Use Capabilities: With the combined square footage, the property can support up to 10 multi-family units with 20 required parking spaces, or commercial uses on the ground level. This is an incredible opportunity to invest in Atlantic City\'s growing tourism and residential sectors—don\'t miss out on the chance to create a landmark development in this prime development location.