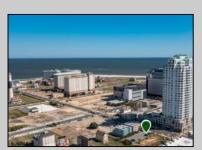

## **COMMENTS**

Totally a strategic and unique property which spans three contiguous lots totaling 17,129 square feet, covering the entire frontage of Pacific Avenue between South Connecticut and Congress Avenues. At this busy intersection, you\'ll find a well-positioned, two-story, 3,900-square-foot building on the corner lot, directly across from the new luxury apartment complex 600 NoBe and the Bella Luxury Condo Tower. Corner Visibility: The fenced-in corner lot at Pacific and South Connecticut—a main access route to the Ocean Resort Casino—boasts high traffic and visibility. Fully Leased Parking Lot: The middle lot serves as a fully leased parking facility, generating steady revenue. Also close to Showboat water park facility. Development-Ready Building Shell: On the right side, the building shell presents endless potential for multi-family, commercial, or mixed-use redevelopment. Strategic Location: Located within the CRDA Tourism District, this site is newly zoned LH-1, opening the door for a range of investment opportunities. Just two blocks from the beach, this property is ideal for capitalizing on Atlantic City\'s growth. There is development potential here! Buildable lots must be a minimum 7,500 SQFT per lot is required for development, allowing these lots to be consolidated into a single project. Multi-Unit & Mixed-Use Capabilities: With the combined square footage, the property can support up to 10 multi-family units with 20 required parking spaces, or commercial uses on the ground level. This is an incredible opportunity to invest in Atlantic City\'s growing tourism and residential sectors—don\'t miss out on the chance to create a landmark development in this prime development location.