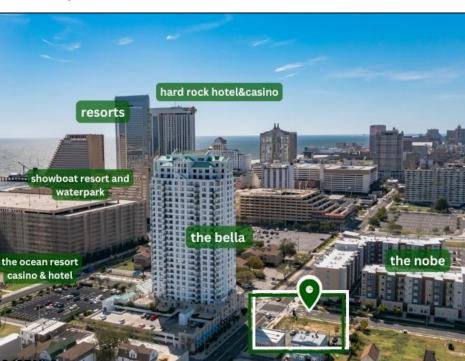

## **COMMENTS**

Totally a strategic and unique property which spans three contiguous lots totaling 17,129 square feet, covering the entire frontage of Pacific Avenue between South Connecticut and Congress Avenues. At this busy intersection, you\'ll find a well-positioned, two-story, 3,900-square-foot building on the corner lot, directly across from the new luxury apartment complex 600 NoBe and the Bella Luxury Condo Tower. Corner Visibility: The fenced-in corner lot at Pacific and South Connecticut—a main access route to the Ocean Resort Casino—boasts high traffic and visibility. Fully Leased Parking Lot: The middle lot serves as a fully leased parking facility, generating steady revenue. Also close to Showboat water park facility. Development-Ready Building Shell: On the right side, the building shell presents endless potential for multi-family, commercial, or mixed-use redevelopment. Strategic Location: Located within the CRDA Tourism District, this site is newly zoned LH-1, opening the door for a range of investment opportunities. Just two blocks from the beach, this property is ideal for capitalizing on Atlantic City\'s growth. There is development potential here! Buildable lots must be a minimum 7,500 SQFT per lot is required for development, allowing these lots to be consolidated into a single project. Multi-Unit & Mixed-Use Capabilities: With the combined square footage, the property can support up to 10 multi-family units with 20 required parking spaces, or commercial uses on the ground level. This is an incredible opportunity to invest in Atlantic City\'s growing tourism and residential sectors—don\'t miss out on the chance to create a landmark development in this prime development location.