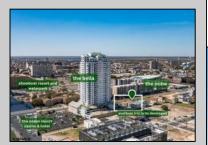

## **COMMENTS**

Totally a strategic and unique property which spans three contiguous lots totaling 17,129 square feet, covering the entire frontage of Pacific Avenue between South Connecticut and Congress Avenues. At this busy intersection, you\'ll find a well-positioned, two-story, 3,900-square-foot building on the corner lot, directly across from the new luxury apartment complex 600 NoBe and the Bella Luxury Condo Tower. Corner Visibility: The fenced-in corner lot at Pacific and South Connecticut—a main access route to the Ocean Resort Casino—boasts high traffic and visibility. Fully Leased Parking Lot: The middle lot serves as a fully leased parking facility, generating steady revenue. Also close to Showboat water park facility. Development-Ready Building Shell: On the right side, the building shell presents endless potential for multi-family, commercial, or mixed-use redevelopment. Strategic Location: Located within the CRDA Tourism District, this site is newly zoned LH-1, opening the door for a range of investment opportunities. Just two blocks from the beach, this property is ideal for capitalizing on Atlantic City\'s growth. There is development potential here! Buildable lots must be a minimum 7,500 SQFT per lot is required for development, allowing these lots to be consolidated into a single project. Multi-Unit & Mixed-Use Capabilities: With the combined square footage, the property can support up to 10 multi-family units with 20 required parking spaces, or commercial uses on the ground level. This is an incredible opportunity to invest in Atlantic City\'s growing tourism and residential sectors—don\'t miss out on the chance to create a landmark development in this prime development location.