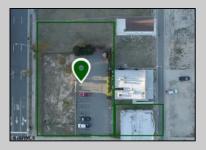

## **COMMENTS**

Totally a strategic and unique property which spans three contiguous lots totaling 17,129 square feet, covering the entire frontage of Pacific Avenue between South Connecticut and Congress Avenues. At this busy intersection, you\'ll find a well-positioned, two-story, 3,900-square-foot building on the corner lot, directly across from the new luxury apartment complex 600 NoBe and the Bella Luxury Condo Tower. Corner Visibility: The fenced-in corner lot at Pacific and South Connecticut—a main access route to the Ocean Resort Casino—boasts high traffic and visibility. Fully Leased Parking Lot: The middle lot serves as a fully leased parking facility, generating steady revenue. Also close to Showboat water park facility. Development-Ready Building Shell: On the right side, the building shell presents endless potential for multi-family, commercial, or mixed-use redevelopment. Strategic Location: Located within the CRDA Tourism District, this site is newly zoned LH-1, opening the door for a range of investment opportunities. Just two blocks from the beach, this property is ideal for capitalizing on Atlantic City\'s growth. There is development potential here! Buildable lots must be a minimum 7,500 SQFT per lot is required for development, allowing these lots to be consolidated into a single project. Multi-Unit & Mixed-Use Capabilities: With the combined square footage, the property can support up to 10 multi-family units with 20 required parking spaces, or commercial uses on the ground level. This is an incredible opportunity to invest in Atlantic City\'s growing tourism and residential sectors—don\'t miss out on the chance to create a landmark development in this prime development location.