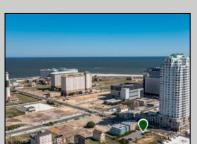

## **COMMENTS**

Totally a strategic and unique property which spans three contiguous lots totaling 17,129 square feet, covering the entire frontage of Pacific Avenue between South Connecticut and Congress Avenues. At this busy intersection, you\'ll find a well-positioned, two-story, 3,900-square-foot building on the corner lot, directly across from the new luxury apartment complex 600 NoBe and the Bella Luxury Condo Tower. Corner Visibility: The fenced-in corner lot at Pacific and South Connecticut—a main access route to the Ocean Resort Casino—boasts high traffic and visibility. Fully Leased Parking Lot: The middle lot serves as a fully leased parking facility, generating steady revenue. Also close to Showboat water park facility. Development-Ready Building Shell: On the right side, the building shell presents endless potential for multi-family, commercial, or mixed-use redevelopment. Strategic Location: Located within the CRDA Tourism District, this site is newly zoned LH-1, opening the door for a range of investment opportunities. Just two blocks from the beach, this property is ideal for capitalizing on Atlantic City\'s growth. There is development potential here! Buildable lots must be a minimum 7,500 SQFT per lot is required for development, allowing these lots to be consolidated into a single project. Multi-Unit & Mixed-Use Capabilities: With the combined square footage, the property can support up to 10 multi-family units with 20 required parking spaces, or commercial uses on the ground level. This is an incredible opportunity to invest in Atlantic City\'s growing tourism and residential sectors—don\'t miss out on the chance to create a landmark development in this prime development location.