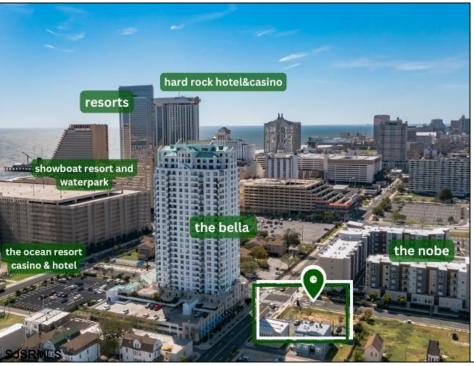

## **COMMENTS**

Totally a strategic and unique property which spans three contiguous lots totaling 17,129 square feet, covering the entire frontage of Pacific Avenue between South Connecticut and Congress Avenues. At this busy intersection, you\'ll find a well-positioned, two-story, 3,900-square-foot building on the corner lot, directly across from the new luxury apartment complex 600 NoBe and the Bella Luxury Condo Tower. Corner Visibility: The fenced-in corner lot at Pacific and South Connecticut—a main access route to the Ocean Resort Casino—boasts high traffic and visibility. Fully Leased Parking Lot: The middle lot serves as a fully leased parking facility, generating steady revenue. Also close to Showboat water park facility. Development-Ready Building Shell: On the right side, the building shell presents endless potential for multi-family, commercial, or mixed-use redevelopment. Strategic Location: Located within the CRDA Tourism District, this site is newly zoned LH-1, opening the door for a range of investment opportunities. Just two blocks from the beach, this property is ideal for capitalizing on Atlantic City\'s growth. There is development potential here! Buildable lots must be a minimum 7,500 SQFT per lot is required for development, allowing these lots to be consolidated into a single project. Multi-Unit & Mixed-Use Capabilities: With the combined square footage, the property can support up to 10 multi-family units with 20 required parking spaces, or commercial uses on the ground level. This is an incredible opportunity to invest in Atlantic City\'s growing tourism and residential sectors—don\'t miss out on the chance to create a landmark development in this prime development location.