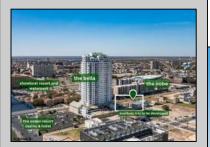

## **COMMENTS**

Totally a strategic and unique property which spans three contiguous lots totaling 17,129 square feet, covering the entire frontage of Pacific Avenue between South Connecticut and Congress Avenues. At this busy intersection, you\'ll find a well-positioned, two-story, 3,900-square-foot building on the corner lot, directly across from the new luxury apartment complex 600 NoBe and the Bella Luxury Condo Tower. Corner Visibility: The fenced-in corner lot at Pacific and South Connecticut—a main access route to the Ocean Resort Casino—boasts high traffic and visibility. Fully Leased Parking Lot: The middle lot serves as a fully leased parking facility, generating steady revenue. Also close to Showboat water park facility. Development-Ready Building Shell: On the right side, the building shell presents endless potential for multi-family, commercial, or mixed-use redevelopment. Strategic Location: Located within the CRDA Tourism District, this site is newly zoned LH-1, opening the door for a range of investment opportunities. Just two blocks from the beach, this property is ideal for capitalizing on Atlantic City\'s growth. There is development potential here! Buildable lots must be a minimum 7,500 SQFT per lot is required for development, allowing these lots to be consolidated into a single project. Multi-Unit & Mixed-Use Capabilities: With the combined square footage, the property can support up to 10 multi-family units with 20 required parking spaces, or commercial uses on the ground level. This is an incredible opportunity to invest in Atlantic City\'s growing tourism and residential sectors—don\'t miss out on the chance to create a landmark development in this prime development location.