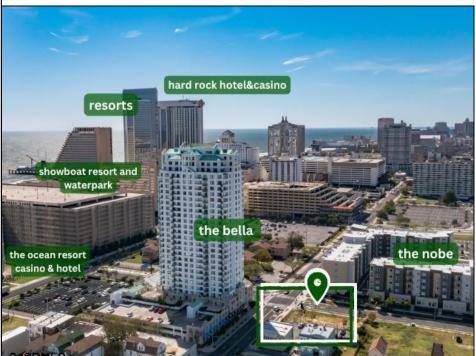

## COMMENTS

Totally a strategic and unique property which spans three contiguous lots totaling 17,129 square feet, covering the entire frontage of Pacific Avenue between South Connecticut and Congress Avenues. At this busy intersection, you\'ll find a well-positioned, two-story, 3,900-square-foot building on the corner lot, directly across from the new luxury apartment complex 600 NoBe and the Bella Luxury Condo Tower. Corner Visibility: The fenced-in corner lot at Pacific and South Connecticut-a main access route to the Ocean Resort Casino-boasts high traffic and visibility. Fully Leased Parking Lot: The middle lot serves as a fully leased parking facility, generating steady revenue. Also close to Showboat water park faciility. Development-Ready Building Shell: On the right side, the building shell presents endless potential for multi-family, commercial, or mixed-use redevelopment. Strategic Location: Located within the CRDA Tourism District, this site is newly zoned LH-1, opening the door for a range of investment opportunities. Just two blocks from the beach, this property is ideal for capitalizing on Atlantic City/'s growth. There is development potential here! Buildable lots must be a minimum 7,500 SQFT per lot is required for development, allowing these lots to be consolidated into a single project. Multi-Unit & Mixed-Use Capabilities: With the combined square footage, the property can support up to 10 multi-family units with 20 required parking spaces, or commercial uses on the ground level. This is an incredible opportunity to invest in Atlantic City\'s growing tourism and residential sectors-don\'t miss out on the chance to create a landmark development in this prime development location.