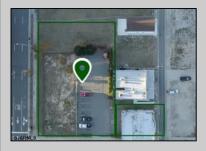

## COMMENTS

Totally a strategic and unique property which spans three contiguous lots totaling 17,129 square feet, covering the entire frontage of Pacific Avenue between South Connecticut and Congress Avenues. At this busy intersection, you\'ll find a well-positioned, two-story, 3,900-square-foot building on the corner lot, directly across from the new luxury apartment complex 600 NoBe and the Bella Luxury Condo Tower. Corner Visibility: The fenced-in corner lot at Pacific and South Connecticut-a main access route to the Ocean Resort Casino-boasts high traffic and visibility. Fully Leased Parking Lot: The middle lot serves as a fully leased parking facility, generating steady revenue. Also close to Showboat water park faciility. Development-Ready Building Shell: On the right side, the building shell presents endless potential for multi-family, commercial, or mixed-use redevelopment. Strategic Location: Located within the CRDA Tourism District, this site is newly zoned LH-1, opening the door for a range of investment opportunities. Just two blocks from the beach, this property is ideal for capitalizing on Atlantic City/'s growth. There is development potential here! Buildable lots must be a minimum 7,500 SQFT per lot is required for development, allowing these lots to be consolidated into a single project. Multi-Unit & Mixed-Use Capabilities: With the combined square footage, the property can support up to 10 multi-family units with 20 required parking spaces, or commercial uses on the ground level. This is an incredible opportunity to invest in Atlantic City\'s growing tourism and residential sectors-don\'t miss out on the chance to create a landmark development in this prime development location.