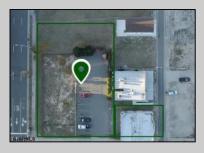

## COMMENTS

Totally a strategic and unique property which spans three contiguous lots totaling 17,129 square feet, covering the entire frontage of Pacific Avenue between South Connecticut and Congress Avenues. At this busy intersection, you\'ll find a well-positioned, two-story, 3,900-square-foot building on the corner lot, directly across from the new luxury apartment complex 600 NoBe and the Bella Luxury Condo Tower. Corner Visibility: The fenced-in corner lot at Pacific and South Connecticut-a main access route to the Ocean Resort Casino-boasts high traffic and visibility. Fully Leased Parking Lot: The middle lot serves as a fully leased parking facility, generating steady revenue. Also close to Showboat water park faciility. Development-Ready Building Shell: On the right side, the building shell presents endless potential for multi-family, commercial, or mixed-use redevelopment. Strategic Location: Located within the CRDA Tourism District, this site is newly zoned LH-1, opening the door for a range of investment opportunities. Just two blocks from the beach, this property is ideal for capitalizing on Atlantic City/'s growth. There is development potential here! Buildable lots must be a minimum 7,500 SQFT per lot is required for development, allowing these lots to be consolidated into a single project. Multi-Unit & Mixed-Use Capabilities: With the combined square footage, the property can support up to 10 multi-family units with 20 required parking spaces, or commercial uses on the ground level. This is an incredible opportunity to invest in Atlantic City\'s growing tourism and residential sectors-don\'t miss out on the chance to create a landmark development in this prime development location.