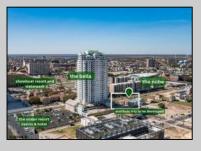

## COMMENTS

Totally a strategic and unique property which spans three contiguous lots totaling 17,129 square feet, covering the entire frontage of Pacific Avenue between South Connecticut and Congress Avenues. At this busy intersection, you\'ll find a well-positioned, two-story, 3,900-square-foot building on the corner lot, directly across from the new luxury apartment complex 600 NoBe and the Bella Luxury Condo Tower. Corner Visibility: The fenced-in corner lot at Pacific and South Connecticut-a main access route to the Ocean Resort Casino-boasts high traffic and visibility. Fully Leased Parking Lot: The middle lot serves as a fully leased parking facility, generating steady revenue. Also close to Showboat water park faciility. Development-Ready Building Shell: On the right side, the building shell presents endless potential for multi-family, commercial, or mixed-use redevelopment. Strategic Location: Located within the CRDA Tourism District, this site is newly zoned LH-1, opening the door for a range of investment opportunities. Just two blocks from the beach, this property is ideal for capitalizing on Atlantic City/'s growth. There is development potential here! Buildable lots must be a minimum 7,500 SQFT per lot is required for development, allowing these lots to be consolidated into a single project. Multi-Unit & Mixed-Use Capabilities: With the combined square footage, the property can support up to 10 multi-family units with 20 required parking spaces, or commercial uses on the ground level. This is an incredible opportunity to invest in Atlantic City\'s growing tourism and residential sectors-don\'t miss out on the chance to create a landmark development in this prime development location.