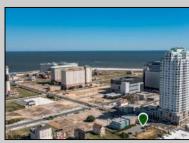

## COMMENTS

Totally a strategic and unique property which spans three contiguous lots totaling 17,129 square feet, covering the entire frontage of Pacific Avenue between South Connecticut and Congress Avenues. At this busy intersection, you\'ll find a well-positioned, two-story, 3,900-square-foot building on the corner lot, directly across from the new luxury apartment complex 600 NoBe and the Bella Luxury Condo Tower. Corner Visibility: The fenced-in corner lot at Pacific and South Connecticut-a main access route to the Ocean Resort Casino-boasts high traffic and visibility. Fully Leased Parking Lot: The middle lot serves as a fully leased parking facility, generating steady revenue. Also close to Showboat water park faciility. Development-Ready Building Shell: On the right side, the building shell presents endless potential for multi-family, commercial, or mixed-use redevelopment. Strategic Location: Located within the CRDA Tourism District, this site is newly zoned LH-1, opening the door for a range of investment opportunities. Just two blocks from the beach, this property is ideal for capitalizing on Atlantic City/'s growth. There is development potential here! Buildable lots must be a minimum 7,500 SQFT per lot is required for development, allowing these lots to be consolidated into a single project. Multi-Unit & Mixed-Use Capabilities: With the combined square footage, the property can support up to 10 multi-family units with 20 required parking spaces, or commercial uses on the ground level. This is an incredible opportunity to invest in Atlantic City\'s growing tourism and residential sectors-don\'t miss out on the chance to create a landmark development in this prime development location.