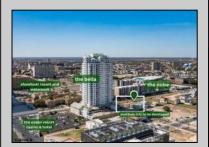

## **COMMENTS**

Totally a strategic and unique property which spans three contiguous lots totaling 17,129 square feet, covering the entire frontage of Pacific Avenue between South Connecticut and Congress Avenues. At this busy intersection, you\'ll find a well-positioned, two-story, 3,900-square-foot building on the corner lot, directly across from the new luxury apartment complex 600 NoBe and the Bella Luxury Condo Tower. Corner Visibility: The fenced-in corner lot at Pacific and South Connecticut—a main access route to the Ocean Resort Casino—boasts high traffic and visibility. Fully Leased Parking Lot: The middle lot serves as a fully leased parking facility, generating steady revenue. Also close to Showboat water park facility. Development-Ready Building Shell: On the right side, the building shell presents endless potential for multi-family, commercial, or mixed-use redevelopment. Strategic Location: Located within the CRDA Tourism District, this site is newly zoned LH-1, opening the door for a range of investment opportunities. Just two blocks from the beach, this property is ideal for capitalizing on Atlantic City\'s growth. There is development potential here! Buildable lots must be a minimum 7,500 SQFT per lot is required for development, allowing these lots to be consolidated into a single project. Multi-Unit & Mixed-Use Capabilities: With the combined square footage, the property can support up to 10 multi-family units with 20 required parking spaces, or commercial uses on the ground level. This is an incredible opportunity to invest in Atlantic City\'s growing tourism and residential sectors—don\'t miss out on the chance to create a landmark development in this prime development location.