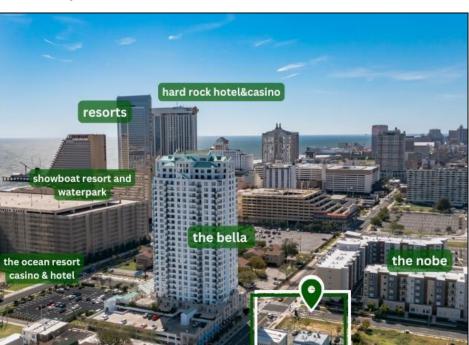

## **COMMENTS**

Totally a strategic and unique property which spans three contiguous lots totaling 17,129 square feet, covering the entire frontage of Pacific Avenue between South Connecticut and Congress Avenues. At this busy intersection, you\'ll find a well-positioned, two-story, 3,900-square-foot building on the corner lot, directly across from the new luxury apartment complex 600 NoBe and the Bella Luxury Condo Tower. Corner Visibility: The fenced-in corner lot at Pacific and South Connecticut—a main access route to the Ocean Resort Casino—boasts high traffic and visibility. Fully Leased Parking Lot: The middle lot serves as a fully leased parking facility, generating steady revenue. Also close to Showboat water park facility. Development-Ready Building Shell: On the right side, the building shell presents endless potential for multi-family, commercial, or mixed-use redevelopment. Strategic Location: Located within the CRDA Tourism District, this site is newly zoned LH-1, opening the door for a range of investment opportunities. Just two blocks from the beach, this property is ideal for capitalizing on Atlantic City\'s growth. There is development potential here! Buildable lots must be a minimum 7,500 SQFT per lot is required for development, allowing these lots to be consolidated into a single project. Multi-Unit & Mixed-Use Capabilities: With the combined square footage, the property can support up to 10 multi-family units with 20 required parking spaces, or commercial uses on the ground level. This is an incredible opportunity to invest in Atlantic City\'s growing tourism and residential sectors—don\'t miss out on the chance to create a landmark development in this prime development location.