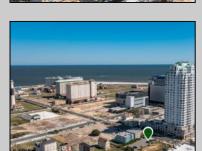

## **COMMENTS**

Totally a strategic and unique property which spans three contiguous lots totaling 17,129 square feet, covering the entire frontage of Pacific Avenue between South Connecticut and Congress Avenues. At this busy intersection, you\'ll find a well-positioned, two-story, 3,900-square-foot building on the corner lot, directly across from the new luxury apartment complex 600 NoBe and the Bella Luxury Condo Tower. Corner Visibility: The fenced-in corner lot at Pacific and South Connecticut—a main access route to the Ocean Resort Casino—boasts high traffic and visibility. Fully Leased Parking Lot: The middle lot serves as a fully leased parking facility, generating steady revenue. Also close to Showboat water park facility. Development-Ready Building Shell: On the right side, the building shell presents endless potential for multi-family, commercial, or mixed-use redevelopment. Strategic Location: Located within the CRDA Tourism District, this site is newly zoned LH-1, opening the door for a range of investment opportunities. Just two blocks from the beach, this property is ideal for capitalizing on Atlantic City\'s growth. There is development potential here! Buildable lots must be a minimum 7,500 SQFT per lot is required for development, allowing these lots to be consolidated into a single project. Multi-Unit & Mixed-Use Capabilities: With the combined square footage, the property can support up to 10 multi-family units with 20 required parking spaces, or commercial uses on the ground level. This is an incredible opportunity to invest in Atlantic City\'s growing tourism and residential sectors—don\'t miss out on the chance to create a landmark development in this prime development location.