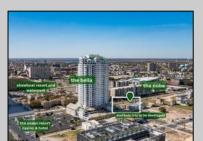

## **COMMENTS**

Totally a strategic and unique property which spans three contiguous lots totaling 17,129 square feet, covering the entire frontage of Pacific Avenue between South Connecticut and Congress Avenues. At this busy intersection, you\'ll find a well-positioned, two-story, 3,900-square-foot building on the corner lot, directly across from the new luxury apartment complex 600 NoBe and the Bella Luxury Condo Tower. Corner Visibility: The fenced-in corner lot at Pacific and South Connecticut—a main access route to the Ocean Resort Casino—boasts high traffic and visibility. Fully Leased Parking Lot: The middle lot serves as a fully leased parking facility, generating steady revenue. Also close to Showboat water park facility. Development-Ready Building Shell: On the right side, the building shell presents endless potential for multi-family, commercial, or mixed-use redevelopment. Strategic Location: Located within the CRDA Tourism District, this site is newly zoned LH-1, opening the door for a range of investment opportunities. Just two blocks from the beach, this property is ideal for capitalizing on Atlantic City\'s growth. There is development potential here! Buildable lots must be a minimum 7,500 SQFT per lot is required for development, allowing these lots to be consolidated into a single project. Multi-Unit & Mixed-Use Capabilities: With the combined square footage, the property can support up to 10 multi-family units with 20 required parking spaces, or commercial uses on the ground level. This is an incredible opportunity to invest in Atlantic City\'s growing tourism and residential sectors—don\'t miss out on the chance to create a landmark development in this prime development location.