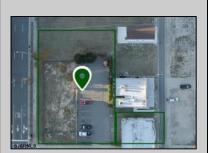

## **COMMENTS**

Totally a strategic and unique property which spans three contiguous lots totaling 17,129 square feet, covering the entire frontage of Pacific Avenue between South Connecticut and Congress Avenues. At this busy intersection, you\'ll find a well-positioned, two-story, 3,900-square-foot building on the corner lot, directly across from the new luxury apartment complex 600 NoBe and the Bella Luxury Condo Tower. Corner Visibility: The fenced-in corner lot at Pacific and South Connecticut—a main access route to the Ocean Resort Casino—boasts high traffic and visibility. Fully Leased Parking Lot: The middle lot serves as a fully leased parking facility, generating steady revenue. Also close to Showboat water park facility. Development-Ready Building Shell: On the right side, the building shell presents endless potential for multi-family, commercial, or mixed-use redevelopment. Strategic Location: Located within the CRDA Tourism District, this site is newly zoned LH-1, opening the door for a range of investment opportunities. Just two blocks from the beach, this property is ideal for capitalizing on Atlantic City\'s growth. There is development potential here! Buildable lots must be a minimum 7,500 SQFT per lot is required for development, allowing these lots to be consolidated into a single project. Multi-Unit & Mixed-Use Capabilities: With the combined square footage, the property can support up to 10 multi-family units with 20 required parking spaces, or commercial uses on the ground level. This is an incredible opportunity to invest in Atlantic City\'s growing tourism and residential sectors—don\'t miss out on the chance to create a landmark development in this prime development location.