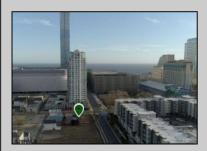

## **COMMENTS**

Totally a strategic and unique property which spans three contiguous lots totaling 17,129 square feet, covering the entire frontage of Pacific Avenue between South Connecticut and Congress Avenues. At this busy intersection, you\'ll find a well-positioned, two-story, 3,900-square-foot building on the corner lot, directly across from the new luxury apartment complex 600 NoBe and the Bella Luxury Condo Tower. Corner Visibility: The fenced-in corner lot at Pacific and South Connecticut—a main access route to the Ocean Resort Casino—boasts high traffic and visibility. Fully Leased Parking Lot: The middle lot serves as a fully leased parking facility, generating steady revenue. Also close to Showboat water park facility. Development-Ready Building Shell: On the right side, the building shell presents endless potential for multi-family, commercial, or mixed-use redevelopment. Strategic Location: Located within the CRDA Tourism District, this site is newly zoned LH-1, opening the door for a range of investment opportunities. Just two blocks from the beach, this property is ideal for capitalizing on Atlantic City\'s growth. There is development potential here! Buildable lots must be a minimum 7,500 SQFT per lot is required for development, allowing these lots to be consolidated into a single project. Multi-Unit & Mixed-Use Capabilities: With the combined square footage, the property can support up to 10 multi-family units with 20 required parking spaces, or commercial uses on the ground level. This is an incredible opportunity to invest in Atlantic City\'s growing tourism and residential sectors—don\'t miss out on the chance to create a landmark development in this prime development location.