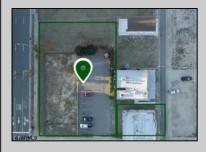

## COMMENTS

Totally a strategic and unique property which spans three contiguous lots totaling 17,129 square feet, covering the entire frontage of Pacific Avenue between South Connecticut and Congress Avenues. At this busy intersection, you\'ll find a well-positioned, two-story, 3,900-square-foot building on the corner lot, directly across from the new luxury apartment complex 600 NoBe and the Bella Luxury Condo Tower. Corner Visibility: The fenced-in corner lot at Pacific and South Connecticut-a main access route to the Ocean Resort Casino-boasts high traffic and visibility. Fully Leased Parking Lot: The middle lot serves as a fully leased parking facility, generating steady revenue. Also close to Showboat water park faciility. Development-Ready Building Shell: On the right side, the building shell presents endless potential for multi-family, commercial, or mixed-use redevelopment. Strategic Location: Located within the CRDA Tourism District, this site is newly zoned LH-1, opening the door for a range of investment opportunities. Just two blocks from the beach, this property is ideal for capitalizing on Atlantic City/'s growth. There is development potential here! Buildable lots must be a minimum 7,500 SQFT per lot is required for development, allowing these lots to be consolidated into a single project. Multi-Unit & Mixed-Use Capabilities: With the combined square footage, the property can support up to 10 multi-family units with 20 required parking spaces, or commercial uses on the ground level. This is an incredible opportunity to invest in Atlantic City\'s growing tourism and residential sectors-don\'t miss out on the chance to create a landmark development in this prime development location.