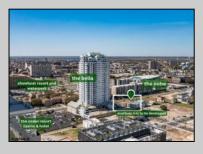

## COMMENTS

Totally a strategic and unique property which spans three contiguous lots totaling 17,129 square feet, covering the entire frontage of Pacific Avenue between South Connecticut and Congress Avenues. At this busy intersection, you\'ll find a well-positioned, two-story, 3,900-square-foot building on the corner lot, directly across from the new luxury apartment complex 600 NoBe and the Bella Luxury Condo Tower. Corner Visibility: The fenced-in corner lot at Pacific and South Connecticut—a main access route to the Ocean Resort Casino—boasts high traffic and visibility. Fully Leased Parking Lot: The middle lot serves as a fully leased parking facility, generating steady revenue. Also close to Showboat water park faciility. Development-Ready Building Shell: On the right side, the building shell presents endless potential for multi-family, commercial, or mixed-use redevelopment. Strategic Location: Located within the CRDA Tourism District, this site is newly zoned LH-1, opening the door for a range of investment opportunities. Just two blocks from the beach, this property is ideal for capitalizing on Atlantic City/'s growth. There is development potential here! Buildable lots must be a minimum 7,500 SQFT per lot is required for development, allowing these lots to be consolidated into a single project. Multi-Unit & Mixed-Use Capabilities: With the combined square footage, the property can support up to 10 multi-family units with 20 required parking spaces, or commercial uses on the ground level. This is an incredible opportunity to invest in Atlantic City\'s growing tourism and residential sectors-don\'t miss out on the chance to create a landmark development in this prime development location. **PROPERTY DETAILS**