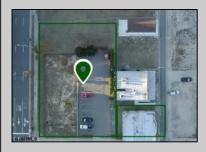

## COMMENTS

Totally a strategic and unique property which spans three contiguous lots totaling 17,129 square feet, covering the entire frontage of Pacific Avenue between South Connecticut and Congress Avenues. At this busy intersection, you\'ll find a well-positioned, two-story, 3,900-square-foot building on the corner lot, directly across from the new luxury apartment complex 600 NoBe and the Bella Luxury Condo Tower. Corner Visibility: The fenced-in corner lot at Pacific and South Connecticut—a main access route to the Ocean Resort Casino—boasts high traffic and visibility. Fully Leased Parking Lot: The middle lot serves as a fully leased parking facility, generating steady revenue. Also close to Showboat water park faciility. Development-Ready Building Shell: On the right side, the building shell presents endless potential for multi-family, commercial, or mixed-use redevelopment. Strategic Location: Located within the CRDA Tourism District, this site is newly zoned LH-1, opening the door for a range of investment opportunities. Just two blocks from the beach, this property is ideal for capitalizing on Atlantic City/'s growth. There is development potential here! Buildable lots must be a minimum 7,500 SQFT per lot is required for development, allowing these lots to be consolidated into a single project. Multi-Unit & Mixed-Use Capabilities: With the combined square footage, the property can support up to 10 multi-family units with 20 required parking spaces, or commercial uses on the ground level. This is an incredible opportunity to invest in Atlantic City\'s growing tourism and residential sectors-don\'t miss out on the chance to create a landmark development in this prime development location. **PROPERTY DETAILS**