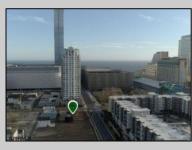

## COMMENTS

Totally a strategic and unique property which spans three contiguous lots totaling 17,129 square feet, covering the entire frontage of Pacific Avenue between South Connecticut and Congress Avenues. At this busy intersection, you\'ll find a well-positioned, two-story, 3,900-square-foot building on the corner lot, directly across from the new luxury apartment complex 600 NoBe and the Bella Luxury Condo Tower. Corner Visibility: The fenced-in corner lot at Pacific and South Connecticut—a main access route to the Ocean Resort Casino—boasts high traffic and visibility. Fully Leased Parking Lot: The middle lot serves as a fully leased parking facility, generating steady revenue. Also close to Showboat water park faciility. Development-Ready Building Shell: On the right side, the building shell presents endless potential for multi-family, commercial, or mixed-use redevelopment. Strategic Location: Located within the CRDA Tourism District, this site is newly zoned LH-1, opening the door for a range of investment opportunities. Just two blocks from the beach, this property is ideal for capitalizing on Atlantic City/'s growth. There is development potential here! Buildable lots must be a minimum 7,500 SQFT per lot is required for development, allowing these lots to be consolidated into a single project. Multi-Unit & Mixed-Use Capabilities: With the combined square footage, the property can support up to 10 multi-family units with 20 required parking spaces, or commercial uses on the ground level. This is an incredible opportunity to invest in Atlantic City\'s growing tourism and residential sectors-don\'t miss out on the chance to create a landmark development in this prime development location. **PROPERTY DETAILS**