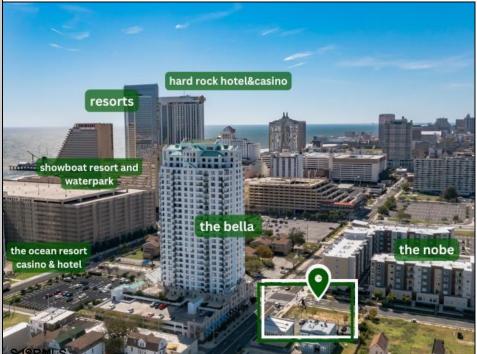

## COMMENTS

Totally a strategic and unique property which spans three contiguous lots totaling 17,129 square feet, covering the entire frontage of Pacific Avenue between South Connecticut and Congress Avenues. At this busy intersection, you\'ll find a well-positioned, two-story, 3,900-square-foot building on the corner lot, directly across from the new luxury apartment complex 600 NoBe and the Bella Luxury Condo Tower. Corner Visibility: The fenced-in corner lot at Pacific and South Connecticut—a main access route to the Ocean Resort Casino—boasts high traffic and visibility. Fully Leased Parking Lot: The middle lot serves as a fully leased parking facility, generating steady revenue. Also close to Showboat water park faciility. Development-Ready Building Shell: On the right side, the building shell presents endless potential for multi-family, commercial, or mixed-use redevelopment. Strategic Location: Located within the CRDA Tourism District, this site is newly zoned LH-1, opening the door for a range of investment opportunities. Just two blocks from the beach, this property is ideal for capitalizing on Atlantic City/'s growth. There is development potential here! Buildable lots must be a minimum 7,500 SQFT per lot is required for development, allowing these lots to be consolidated into a single project. Multi-Unit & Mixed-Use Capabilities: With the combined square footage, the property can support up to 10 multi-family units with 20 required parking spaces, or commercial uses on the ground level. This is an incredible opportunity to invest in Atlantic City\'s growing tourism and residential sectors-don\'t miss out on the chance to create a landmark development in this prime development location. **PROPERTY DETAILS**