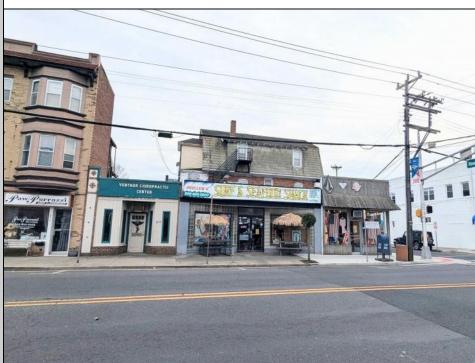

## COMMENTS

An exceptional opportunity awaits in the heart of Ventnor's bustling downtown business district! and vibrant beach community. This corner property offers the perfect blend of commercial and residential space, with tremendous potential for growth and diversification in this total thriving location. The building is currently home to 3 commercial units and 3 residential units, making it ideal for investors or business owners seeking both steady rental income and a prime location. Highlights include: - Chiropractor Office: A fully leased 1,200 sq. ft. space was generating \$1,350/month - currently vacant, were moved out in January. - Surfshack Retail Location: A spacious, 5,000 sq. ft. commercial area that can easily be divided into and used as two separate units. Complete with a commercial kitchen, this expansive space offers endless possibilities, whether you want to reopen a restaurant, retail store, or transform it into office spaces to maximinize business potential. Located on the corner of Ventnor and New Haven Ave ensures high visibility and foot traffic. - Residential Units: The property includes 2 two-bedroom, onebathroom apartments, each with its own appeal and steady rental potential (currently they are not rented). Additionally, a 4-bedroom, 2-bathroom unit is currently under renovation, offering further opportunity to add value and increase rental income. With its prominent corner location, ample space, and versatility, this building is a extremely unique in that combines both residential and commercial potential in one of the area's most sought-after districts. The opportunity is truly endless in the booming town of Ventnor, with the growing demand for both commercial and residential properties. Whether you\'re looking for a dynamic commercial space, a prime