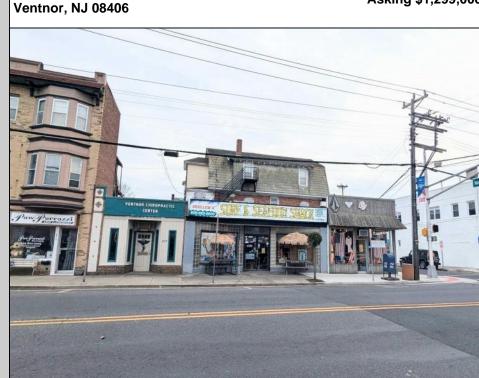

6518 Ventnor

Berger Realty, Inc. 3160 Asbury Avenue Ocean City, NJ 08226 1-877-237-4371 / 609-399-0076 info@bergerrealty.com

Asking \$1,299,000.00

## COMMENTS

An exceptional opportunity awaits in the heart of Ventnor's bustling downtown business district! and vibrant beach community. This corner property offers the perfect blend of commercial and residential space, with tremendous potential for growth and diversification in this total thriving location. The building is currently home to 3 commercial units and 3 residential units, making it ideal for investors or business owners seeking both steady rental income and a prime location. Highlights include: - Chiropractor Office: A fully leased 1,200 sq. ft. space was generating \$1,350/month - currently vacant, were moved out in January. - Surfshack Retail Location: A spacious, 5,000 sq. ft. commercial area that can easily be divided into and used as two separate units. Complete with a commercial kitchen, this expansive space offers endless possibilities, whether you want to reopen a restaurant, retail store, or transform it into office spaces to maximinize business potential. Located on the corner of Ventnor and New Haven Ave ensures high visibility and foot traffic. - Residential Units: The property includes 2 two-bedroom, onebathroom apartments, each with its own appeal and steady rental potential (currently they are not rented). Additionally, a 4-bedroom, 2-bathroom unit is currently under renovation, offering further opportunity to add value and increase rental income. With its prominent corner location, ample space, and versatility, this building is a extremely unique in that combines both residential and commercial potential in one of the area's most sought-after districts. The opportunity is truly endless in the booming town of Ventnor, with the growing demand for both commercial and residential properties. Whether you/re looking for a dynamic commercial space, a prime or a combination of both, this property is ready to deliver exceptional