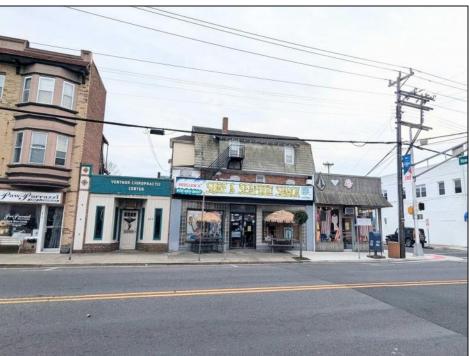

## **COMMENTS**

An exceptional opportunity awaits in the heart of Ventnor's bustling downtown business district! and vibrant beach community. This corner property offers the perfect blend of commercial and residential space, with tremendous potential for growth and diversification in this total thriving location. The building is currently home to 3 commercial units and 3 residential units, making it ideal for investors or business owners seeking both steady rental income and a prime location. Highlights include: - Chiropractor Office: A fully leased 1,200 sq. ft. space was generating \$1,350/month - currently vacant, were moved out in January. - Surfshack Retail Location: A spacious, 5,000 sq. ft. commercial area that can easily be divided into and used as two separate units. Complete with a commercial kitchen, this expansive space offers endless possibilities, whether you want to reopen a restaurant, retail store, or transform it into office spaces to maximinize business potential. Located on the corner of Ventnor and New Haven Ave ensures high visibility and foot traffic. - Residential Units: The property includes 2 two-bedroom, onebathroom apartments, each with its own appeal and steady rental potential (currently they are not rented). Additionally, a 4-bedroom, 2-bathroom unit is currently under renovation, offering further opportunity to add value and increase rental income. With its prominent corner location, ample space, and versatility, this building is a extremely unique in that combines both residential and commercial potential in one of the area's most sought-after districts. The opportunity is truly endless in the booming town of Ventnor, with the growing demand for both commercial and Whether you\'re looking for a dynamic commercial space, a prime