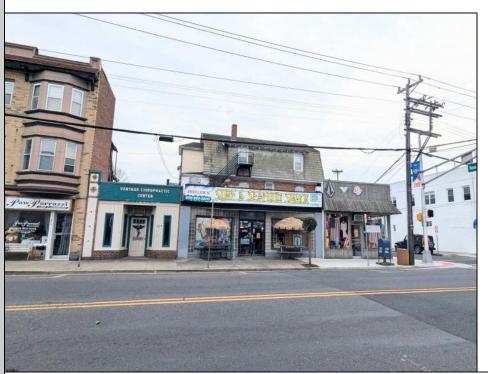

## **COMMENTS**

An exceptional opportunity awaits in the heart of Ventnor's bustling downtown business district! and vibrant beach community. This corner property offers the perfect blend of commercial and residential space, with tremendous potential for growth and diversification in this total thriving location. The building is currently home to 3 commercial units and 3 residential units, making it ideal for investors or business owners seeking both steady rental income and a prime location. Highlights include: - Chiropractor Office: A fully leased 1,200 sq. ft. space was generating \$1,350/month - currently vacant, were moved out in January. - Surfshack Retail Location: A spacious, 5,000 sq. ft. commercial area that can easily be divided into and used as two separate units. Complete with a commercial kitchen, this expansive space offers endless possibilities, whether you want to reopen a restaurant, retail store, or transform it into office spaces to maximinize business potential. Located on the corner of Ventnor and New Haven Ave ensures high visibility and foot traffic. - Residential Units: The property includes 2 two-bedroom, onebathroom apartments, each with its own appeal and steady rental potential (currently they are not rented). Additionally, a 4-bedroom, 2-bathroom unit is currently under renovation, offering further opportunity to add value and increase rental income. With its prominent corner location, ample space, and versatility, this building is a extremely unique in that combines both residential and commercial potential in one of the area's most sought-after districts. The opportunity is truly endless in the booming town of Ventnor, with the growing demand for both commercial and Whether you\'re looking for a dynamic commercial space, a prime