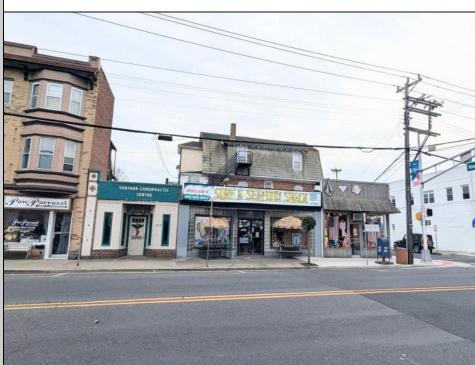

## COMMENTS

An exceptional opportunity awaits in the heart of Ventnor's bustling downtown business district! and vibrant beach community. This corner property offers the perfect blend of commercial and residential space, with tremendous potential for growth and diversification in this total thriving location. The building is currently home to 3 commercial units and 3 residential units, making it ideal for investors or business owners seeking both steady rental income and a prime location. Highlights include: - Chiropractor Office: A fully leased 1,200 sq. ft. space was generating \$1,350/month - currently vacant, were moved out in January. - Surfshack Retail Location: A spacious, 5,000 sq. ft. commercial area that can easily be divided into and used as two separate units. Complete with a commercial kitchen, this expansive space offers endless possibilities, whether you want to reopen a restaurant, retail store, or transform it into office spaces to maximinize business potential. Located on the corner of Ventnor and New Haven Ave ensures high visibility and foot traffic. - Residential Units: The property includes 2 two-bedroom, onebathroom apartments, each with its own appeal and steady rental potential (currently they are not rented). Additionally, a 4-bedroom, 2-bathroom unit is currently under renovation, offering further opportunity to add value and increase rental income. With its prominent corner location, ample space, and versatility, this building is a extremely unique in that combines both residential and commercial potential in one of the area's most sought-after districts. The opportunity is truly endless in the booming town of Ventnor, with the growing demand for both commercial and residential properties. Whether you/re looking for a dynamic commercial space, a prime or a combination of both, this property is ready to deliver exceptional