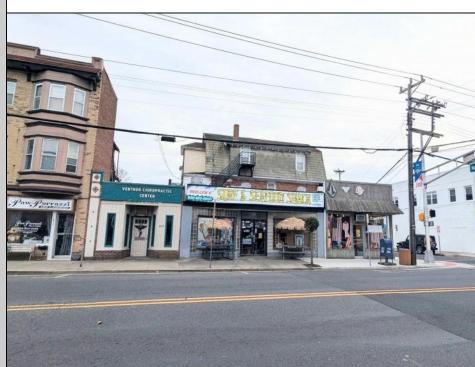

## COMMENTS

An exceptional opportunity awaits in the heart of Ventnor's bustling downtown business district! and vibrant beach community. This corner property offers the perfect blend of commercial and residential space, with tremendous potential for growth and diversification in this total thriving location. The building is currently home to 3 commercial units and 3 residential units, making it ideal for investors or business owners seeking both steady rental income and a prime location. Highlights include: - Chiropractor Office: A fully leased 1,200 sq. ft. space was generating \$1,350/month - currently vacant, were moved out in January. - Surfshack Retail Location: A spacious, 5,000 sq. ft. commercial area that can easily be divided into and used as two separate units. Complete with a commercial kitchen, this expansive space offers endless possibilities, whether you want to reopen a restaurant, retail store, or transform it into office spaces to maximinize business potential. Located on the corner of Ventnor and New Haven Ave ensures high visibility and foot traffic. - Residential Units: The property includes 2 two-bedroom, onebathroom apartments, each with its own appeal and steady rental potential (currently they are not rented). Additionally, a 4-bedroom, 2-bathroom unit is currently under renovation, offering further opportunity to add value and increase rental income. With its prominent corner location, ample space, and versatility, this building is a extremely unique in that combines both residential and commercial potential in one of the area's most sought-after districts. The opportunity is truly endless in the booming town of Ventnor, with the growing demand for both commercial and residential properties. Whether you/re looking for a dynamic commercial space, a prime or a combination of both, this property is ready to deliver exceptional