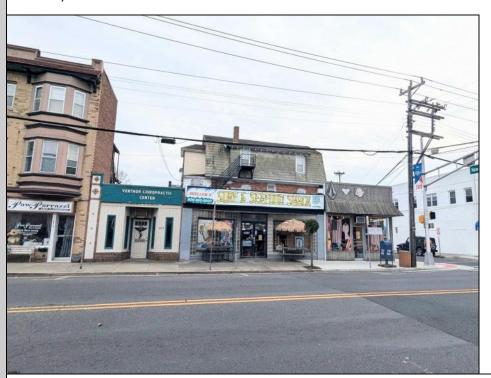

## COMMENTS

An exceptional opportunity awaits in the heart of Ventnor's bustling downtown business district! and vibrant beach community. This corner property offers the perfect blend of commercial and residential space, with tremendous potential for growth and diversification in this total thriving location. The building is currently home to 3 commercial units and 3 residential units, making it ideal for investors or business owners seeking both steady rental income and a prime location. Highlights include: - Chiropractor Office: A fully leased 1,200 sq. ft. space was generating \$1,350/month - currently vacant, were moved out in January. - Surfshack Retail Location: A spacious, 5,000 sq. ft. commercial area that can easily be divided into and used as two separate units. Complete with a commercial kitchen, this expansive space offers endless possibilities, whether you want to reopen a restaurant, retail store, or transform it into office spaces to maximinize business potential. Located on the corner of Ventnor and New Haven Ave ensures high visibility and foot traffic. - Residential Units: The property includes 2 two-bedroom, onebathroom apartments, each with its own appeal and steady rental potential (currently they are not rented). Additionally, a 4-bedroom, 2-bathroom unit is currently under renovation, offering further opportunity to add value and increase rental income. With its prominent corner location, ample space, and versatility, this building is a extremely unique in that combines both residential and commercial potential in one of the area's most sought-after districts. The opportunity is truly endless in the booming town of Ventnor, with the growing demand for both commercial and residential properties. Whether you\'re looking for a dynamic commercial space, a prime