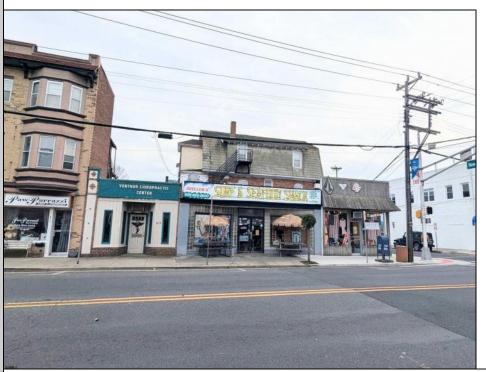

## **COMMENTS**

An exceptional opportunity awaits in the heart of Ventnor's bustling downtown business district! and vibrant beach community. This corner property offers the perfect blend of commercial and residential space, with tremendous potential for growth and diversification in this total thriving location. The building is currently home to 3 commercial units and 3 residential units, making it ideal for investors or business owners seeking both steady rental income and a prime location. Highlights include: - Chiropractor Office: A fully leased 1,200 sq. ft. space was generating \$1,350/month - currently vacant, were moved out in January. - Surfshack Retail Location: A spacious, 5,000 sq. ft. commercial area that can easily be divided into and used as two separate units. Complete with a commercial kitchen, this expansive space offers endless possibilities, whether you want to reopen a restaurant, retail store, or transform it into office spaces to maximinize business potential. Located on the corner of Ventnor and New Haven Ave ensures high visibility and foot traffic. - Residential Units: The property includes 2 two-bedroom, onebathroom apartments, each with its own appeal and steady rental potential (currently they are not rented). Additionally, a 4-bedroom, 2-bathroom unit is currently under renovation, offering further opportunity to add value and increase rental income. With its prominent corner location, ample space, and versatility, this building is a extremely unique in that combines both residential and commercial potential in one of the area's most sought-after districts. The opportunity is truly endless in the booming town of Ventnor, with the growing demand for both commercial and Whether you\'re looking for a dynamic commercial space, a prime