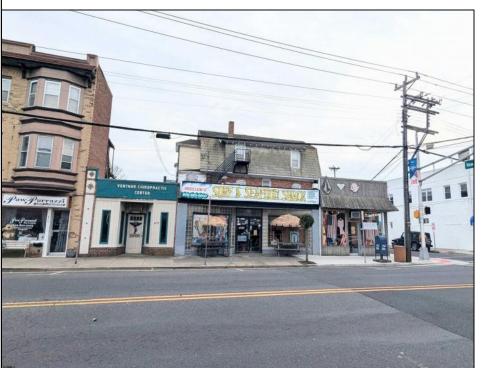

## **COMMENTS**

An exceptional opportunity awaits in the heart of Ventnor's bustling downtown business district! and vibrant beach community. This corner property offers the perfect blend of commercial and residential space, with tremendous potential for growth and diversification in this total thriving location. The building is currently home to 3 commercial units and 3 residential units, making it ideal for investors or business owners seeking both steady rental income and a prime location. Highlights include: - Chiropractor Office: A fully leased 1,200 sq. ft. space was generating \$1,350/month - currently vacant, were moved out in January. - Surfshack Retail Location: A spacious, 5,000 sq. ft. commercial area that can easily be divided into and used as two separate units. Complete with a commercial kitchen, this expansive space offers endless possibilities, whether you want to reopen a restaurant, retail store, or transform it into office spaces to maximinize business potential. Located on the corner of Ventnor and New Haven Ave ensures high visibility and foot traffic. - Residential Units: The property includes 2 two-bedroom, onebathroom apartments, each with its own appeal and steady rental potential (currently they are not rented). Additionally, a 4-bedroom, 2-bathroom unit is currently under renovation, offering further opportunity to add value and increase rental income. With its prominent corner location, ample space, and versatility, this building is a extremely unique in that combines both residential and commercial potential in one of the area's most sought-after districts. The opportunity is truly endless in the booming town of Ventnor, with the growing demand for both commercial and residential properties. Whether you\'re looking for a dynamic commercial space, a prime