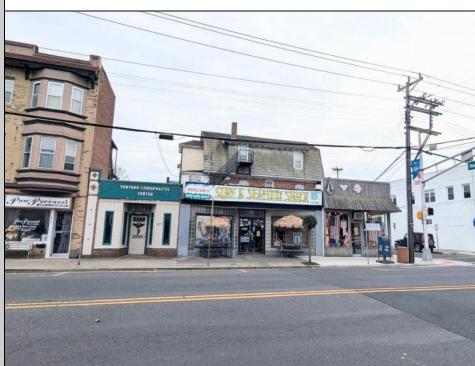

## COMMENTS

An exceptional opportunity awaits in the heart of Ventnor's bustling downtown business district! and vibrant beach community. This corner property offers the perfect blend of commercial and residential space, with tremendous potential for growth and diversification in this total thriving location. The building is currently home to 3 commercial units and 3 residential units, making it ideal for investors or business owners seeking both steady rental income and a prime location. Highlights include: - Chiropractor Office: A fully leased 1,200 sq. ft. space was generating \$1,350/month - currently vacant, were moved out in January. - Surfshack Retail Location: A spacious, 5,000 sq. ft. commercial area that can easily be divided into and used as two separate units. Complete with a commercial kitchen, this expansive space offers endless possibilities, whether you want to reopen a restaurant, retail store, or transform it into office spaces to maximinize business potential. Located on the corner of Ventnor and New Haven Ave ensures high visibility and foot traffic. - Residential Units: The property includes 2 two-bedroom, onebathroom apartments, each with its own appeal and steady rental potential (currently they are not rented). Additionally, a 4-bedroom, 2-bathroom unit is currently under renovation, offering further opportunity to add value and increase rental income. With its prominent corner location, ample space, and versatility, this building is a extremely unique in that combines both residential and commercial potential in one of the area's most sought-after districts. The opportunity is truly endless in the booming town of Ventnor, with the growing demand for both commercial and residential properties. Whether you/re looking for a dynamic commercial space, a prime or a combination of both, this property is ready to deliver exceptional