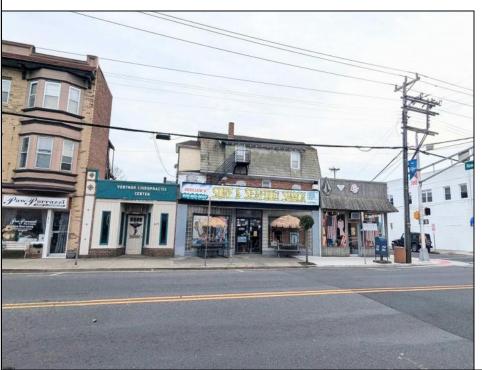

Berger Realty, Inc. 3160 Asbury Avenue Ocean City, NJ 08226 1-877-237-4371 / 609-399-0076 info@bergerrealty.com

6518 Ventnor Ventnor, NJ 08406

Asking \$1,299,000.00

## **COMMENTS**

An exceptional opportunity awaits in the heart of Ventnor's bustling downtown business district! and vibrant beach community. This corner property offers the perfect blend of commercial and residential space, with tremendous potential for growth and diversification in this total thriving location. The building is currently home to 3 commercial units and 3 residential units, making it ideal for investors or business owners seeking both steady rental income and a prime location. Highlights include: - Chiropractor Office: A fully leased 1,200 sq. ft. space was generating \$1,350/month - currently vacant, were moved out in January. - Surfshack Retail Location: A spacious, 5,000 sq. ft. commercial area that can easily be divided into and used as two separate units. Complete with a commercial kitchen, this expansive space offers endless possibilities, whether you want to reopen a restaurant, retail store, or transform it into office spaces to maximinize business potential. Located on the corner of Ventnor and New Haven Ave ensures high visibility and foot traffic. - Residential Units: The property includes 2 two-bedroom, onebathroom apartments, each with its own appeal and steady rental potential (currently they are not rented). Additionally, a 4-bedroom, 2-bathroom unit is currently under renovation, offering further opportunity to add value and increase rental income. With its prominent corner location, ample space, and versatility, this building is a extremely unique in that combines both residential and commercial potential in one of the area's most sought-after districts. The opportunity is truly endless in the booming town of Ventnor, with the growing demand for both commercial and residential properties. Whether you\'re looking for a dynamic commercial space, a prime