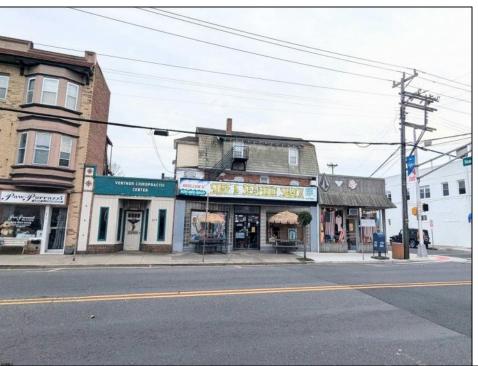

## **COMMENTS**

An exceptional opportunity awaits in the heart of Ventnor's bustling downtown business district! and vibrant beach community. This corner property offers the perfect blend of commercial and residential space, with tremendous potential for growth and diversification in this total thriving location. The building is currently home to 3 commercial units and 3 residential units, making it ideal for investors or business owners seeking both steady rental income and a prime location. Highlights include: - Chiropractor Office: A fully leased 1,200 sq. ft. space was generating \$1,350/month - currently vacant, were moved out in January. - Surfshack Retail Location: A spacious, 5,000 sq. ft. commercial area that can easily be divided into and used as two separate units. Complete with a commercial kitchen, this expansive space offers endless possibilities, whether you want to reopen a restaurant, retail store, or transform it into office spaces to maximinize business potential. Located on the corner of Ventnor and New Haven Ave ensures high visibility and foot traffic. - Residential Units: The property includes 2 two-bedroom, onebathroom apartments, each with its own appeal and steady rental potential (currently they are not rented). Additionally, a 4-bedroom, 2-bathroom unit is currently under renovation, offering further opportunity to add value and increase rental income. With its prominent corner location, ample space, and versatility, this building is a extremely unique in that combines both residential and commercial potential in one of the area's most sought-after districts. The opportunity is truly endless in the booming town of Ventnor, with the growing demand for both commercial and residential properties. Whether you\'re looking for a dynamic commercial space, a prime