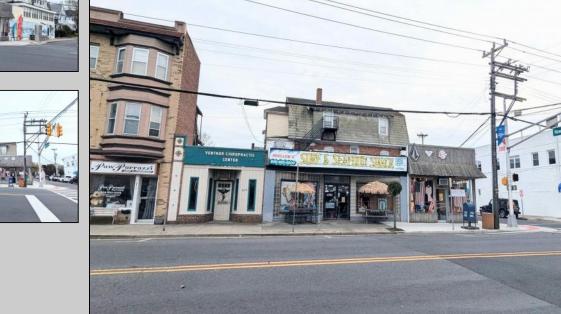

## **COMMENTS**

An exceptional opportunity awaits in the heart of Ventnor's bustling downtown business district! and vibrant beach community. This corner property offers the perfect blend of commercial and residential space, with tremendous potential for growth and diversification in this total thriving location. The building is currently home to 3 commercial units and 3 residential units, making it ideal for investors or business owners seeking both steady rental income and a prime location. Highlights include: - Chiropractor Office: A fully leased 1,200 sq. ft. space was generating \$1,350/month - currently vacant, were moved out in January. - Surfshack Retail Location: A spacious, 5,000 sq. ft. commercial area that can easily be divided into and used as two separate units. Complete with a commercial kitchen, this expansive space offers endless possibilities, whether you want to reopen a restaurant, retail store, or transform it into office spaces to maximinize business potential. Located on the corner of Ventnor and New Haven Ave ensures high visibility and foot traffic. - Residential Units: The property includes 2 two-bedroom, onebathroom apartments, each with its own appeal and steady rental potential (currently they are not rented). Additionally, a 4-bedroom, 2-bathroom unit is currently under renovation, offering further opportunity to add value and increase rental income. With its prominent corner location, ample space, and versatility, this building is a extremely unique in that combines both residential and commercial potential in one of the area's most sought-after districts. The opportunity is truly endless in the booming town of Ventnor, with the growing demand for both commercial and residential properties. Whether you\'re looking for a dynamic commercial space, a prime