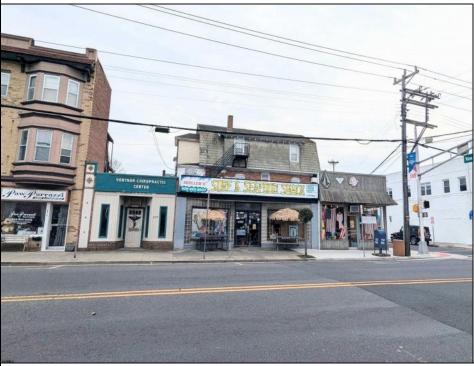

## COMMENTS

An exceptional opportunity awaits in the heart of Ventnor's bustling downtown business district! and vibrant beach community. This corner property offers the perfect blend of commercial and residential space, with tremendous potential for growth and diversification in this total thriving location. The building is currently home to 3 commercial units and 3 residential units, making it ideal for investors or business owners seeking both steady rental income and a prime location. Highlights include: - Chiropractor Office: A fully leased 1,200 sq. ft. space was generating \$1,350/month - currently vacant, were moved out in January. - Surfshack Retail Location: A spacious, 5,000 sq. ft. commercial area that can easily be divided into and used as two separate units. Complete with a commercial kitchen, this expansive space offers endless possibilities, whether you want to reopen a restaurant, retail store, or transform it into office spaces to maximinize business potential. Located on the corner of Ventnor and New Haven Ave ensures high visibility and foot traffic. - Residential Units: The property includes 2 two-bedroom, onebathroom apartments, each with its own appeal and steady rental potential (currently they are not rented). Additionally, a 4-bedroom, 2-bathroom unit is currently under renovation, offering further opportunity to add value and increase rental income. With its prominent corner location, ample space, and versatility, this building is a extremely unique in that combines both residential and commercial potential in one of the area's most sought-after districts. The opportunity is truly endless in the booming town of Ventnor, with the growing demand for both commercial and residential properties. Whether you/re looking for a dynamic commercial space, a prime or a combination of both, this property is ready to deliver exceptional