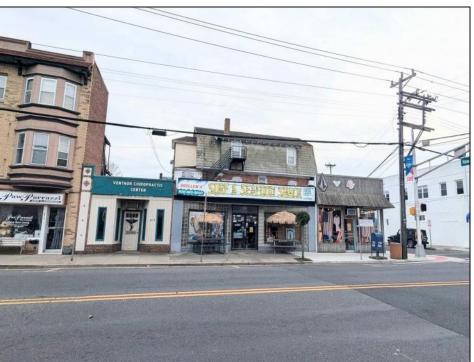

## **COMMENTS**

An exceptional opportunity awaits in the heart of Ventnor's bustling downtown business district! and vibrant beach community. This corner property offers the perfect blend of commercial and residential space, with tremendous potential for growth and diversification in this total thriving location. The building is currently home to 3 commercial units and 3 residential units, making it ideal for investors or business owners seeking both steady rental income and a prime location. Highlights include: - Chiropractor Office: A fully leased 1,200 sq. ft. space was generating \$1,350/month - currently vacant, were moved out in January. - Surfshack Retail Location: A spacious, 5,000 sq. ft. commercial area that can easily be divided into and used as two separate units. Complete with a commercial kitchen, this expansive space offers endless possibilities, whether you want to reopen a restaurant, retail store, or transform it into office spaces to maximinize business potential. Located on the corner of Ventnor and New Haven Ave ensures high visibility and foot traffic. - Residential Units: The property includes 2 two-bedroom, onebathroom apartments, each with its own appeal and steady rental potential (currently they are not rented). Additionally, a 4-bedroom, 2-bathroom unit is currently under renovation, offering further opportunity to add value and increase rental income. With its prominent corner location, ample space, and versatility, this building is a extremely unique in that combines both residential and commercial potential in one of the area's most sought-after districts. The opportunity is truly endless in the booming town of Ventnor, with the growing demand for both commercial and residential properties. Whether you\'re looking for a dynamic commercial space, a prime