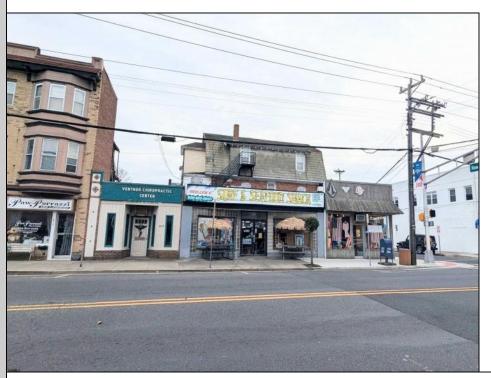

## **COMMENTS**

An exceptional opportunity awaits in the heart of Ventnor's bustling downtown business district! and vibrant beach community. This corner property offers the perfect blend of commercial and residential space, with tremendous potential for growth and diversification in this total thriving location. The building is currently home to 3 commercial units and 3 residential units, making it ideal for investors or business owners seeking both steady rental income and a prime location. Highlights include: - Chiropractor Office: A fully leased 1,200 sq. ft. space was generating \$1,350/month - currently vacant, were moved out in January. - Surfshack Retail Location: A spacious, 5,000 sq. ft. commercial area that can easily be divided into and used as two separate units. Complete with a commercial kitchen, this expansive space offers endless possibilities, whether you want to reopen a restaurant, retail store, or transform it into office spaces to maximinize business potential. Located on the corner of Ventnor and New Haven Ave ensures high visibility and foot traffic. - Residential Units: The property includes 2 two-bedroom, onebathroom apartments, each with its own appeal and steady rental potential (currently they are not rented). Additionally, a 4-bedroom, 2-bathroom unit is currently under renovation, offering further opportunity to add value and increase rental income. With its prominent corner location, ample space, and versatility, this building is a extremely unique in that combines both residential and commercial potential in one of the area's most sought-after districts. The opportunity is truly endless in the booming town of Ventnor, with the growing demand for both commercial and residential properties. Whether you\'re looking for a dynamic commercial space, a prime