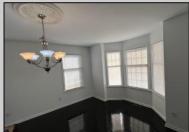

## **COMMENTS**

Beautiful large 5 bed rooms and 4 full bath home in Little Egg Harbor Twp, 3803 sq feet ! Feathers, formal living room, dinning room, brand new eat in kitchen with central island, Cathedral ceiling, modern light fixture in all bedrooms, laundry room , 2 cars garage, finished basement with full bath and a functional kitchen, plenty of space for storage, or create your own movie theater. Vacant EZ to show!

| Exterior | ParkingGarage |
|----------|---------------|
| Aluminum | Two Car       |
| Brick    |               |

InteriorFeatures OtherRooms Dining Room Carbon Eat In Kitchen Detector Great Room Cathedral Ceiling Laundry/Utility Room Kitchen Center Island Skylight(s) Smoke/Fire Alarm Storage