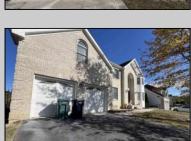

## **COMMENTS**

Beautiful large 5 bed rooms and 4 full bath home in Little Egg Harbor Twp, 3803 sq feet ! Feathers, formal living room, dinning room, brand new eat in kitchen with central island, Cathedral ceiling, modern light fixture in all bedrooms, laundry room , 2 cars garage, finished basement with full bath and a functional kitchen, plenty of space for storage, or create your own movie theater. Vacant EZ to show!

| Exterior | ParkingGarage |
|----------|---------------|
| Aluminum | Two Car       |
| Brick    |               |

InteriorFeatures OtherRooms Dining Room Carbon Eat In Kitchen Detector Great Room Cathedral Ceiling Laundry/Utility Room Kitchen Center Island Skylight(s) Smoke/Fire Alarm Storage