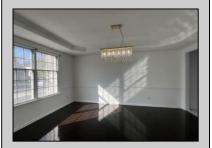

## **COMMENTS**

Beautiful large 5 bed rooms and 4 full bath home in Little Egg Harbor Twp, 3803 sq feet ! Feathers, formal living room, dinning room, brand new eat in kitchen with central island, Cathedral ceiling, modern light fixture in all bedrooms, laundry room , 2 cars garage, finished basement with full bath and a functional kitchen, plenty of space for storage, or create your own movie theater. Vacant EZ to show!

| Exterior | ParkingGarage |
|----------|---------------|
| Aluminum | Two Car       |
| Brick    |               |

InteriorFeatures OtherRooms Dining Room Carbon Eat In Kitchen Detector Great Room Cathedral Ceiling Laundry/Utility Room Kitchen Center Island Skylight(s) Smoke/Fire Alarm Storage