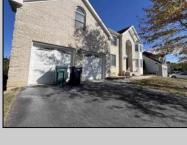

## **COMMENTS**

Beautiful large 5 bed rooms and 4 full bath home in Little Egg Harbor Twp, 3803 sq feet ! Feathers, formal living room, dinning room, brand new eat in kitchen with central island, Cathedral ceiling, modern light fixture in all bedrooms, laundry room , 2 cars garage, finished basement with full bath and a functional kitchen, plenty of space for storage, or create your own movie theater. Vacant EZ to show!

| Exterior | ParkingGarage |
|----------|---------------|
| Aluminum | Two Car       |
| Brick    |               |

InteriorFeatures OtherRooms Dining Room Carbon Eat In Kitchen Detector Great Room Cathedral Ceiling Laundry/Utility Room Kitchen Center Island Skylight(s) Smoke/Fire Alarm Storage