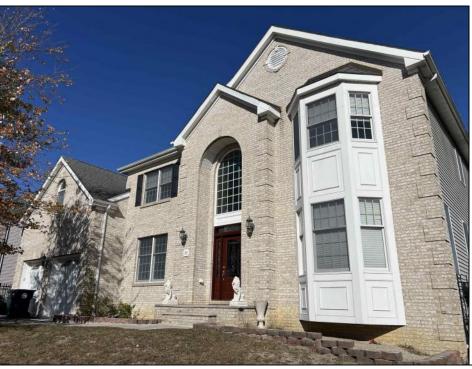

## **COMMENTS**

Beautiful large 5 bed rooms and 4 full bath home in Little Egg Harbor Twp, 3803 sq feet ! Feathers, formal living room, dinning room, brand new eat in kitchen with central island, Cathedral ceiling, modern light fixture in all bedrooms, laundry room , 2 cars garage, finished basement with full bath and a functional kitchen, plenty of space for storage, or create your own movie theater. Vacant EZ to show!

|          | _ |
|----------|---|
|          |   |
| Exterior |   |
| Aluminu  | m |
| Brick    |   |
|          |   |

ParkingGarage Two Car

PROPERTY DETAILS OtherRooms Dining Room Eat In Kitchen Great Room Laundry/Utility Room