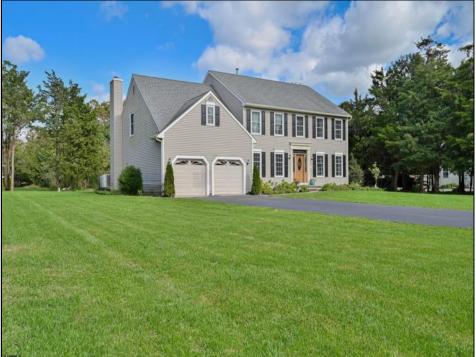

## 30 Crestview Dr Ocean View, NJ 08230

Asking \$799,000.00

## COMMENTS

Welcome to your dream home! This 4 bedroom, 2.5 bath beauty has been recently remodeled and has the perfect blend of elegance and comfort! The moment you step inside, you\'ll be greeted by cathedral ceilings and natural light from the oversized windows throughout the first floor. The open floor plan connects the kitchen and living room which leads right out to the large backyard with plenty of space for outdoor entertaining and a pool that was just installed in 2019! The dining room is perfect for hosting dinner parties or enjoying family meals. The master suite is a true oasis, with a spacious bedroom, walk-in closet, built-in makeup vanity and luxurious bathroom. The three additional bedrooms are spacious, modern, and bright with large closets and plenty of room for storage (one even has a must-see attached secret playroom)! Two separate staircases allow you to move freely throughout this spacious home. Also featured is a first-floor office, two-car garage, outdoor shower, and so much more! With high-end finishes throughout, an amazing school district, all while located just a few miles from Ocean City, Sea Isle, and Strathmere beaches, this property is the perfect place for you to call home!