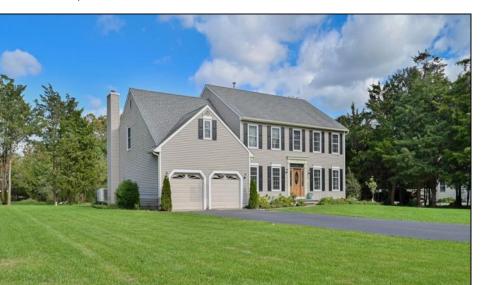

## 30 Crestview Dr Ocean View, NJ 08230

## **COMMENTS**

Welcome to your dream home! This 4 bedroom, 2.5 bath beauty has been recently remodeled and has the perfect blend of elegance and comfort! The moment you step inside, you\'ll be greeted by cathedral ceilings and natural light from the oversized windows throughout the first floor. The open floor plan connects the kitchen and living room which leads right out to the large backyard with plenty of space for outdoor entertaining and a pool that was just installed in 2019! The dining room is perfect for hosting dinner parties or enjoying family meals. The master suite is a true oasis, with a spacious bedroom, walk-in closet, built-in makeup vanity and luxurious bathroom. The three additional bedrooms are spacious, modern, and bright with large closets and plenty of room for storage (one even has a must-see attached secret playroom)! Two separate staircases allow you to move freely throughout this spacious home. Also featured is a first-floor office, two-car garage, outdoor shower, and so much more! With high-end finishes throughout, an amazing school district, all while located just a few miles from Ocean City, Sea Isle, and Strathmere beaches, this property is the perfect place for you to call home!