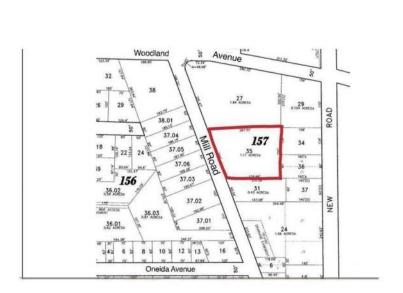

## COMMENTS

Over an acre of land in the middle of town, situated between Expressway and the Black Horse Pike, one block from Route 9. This is a mix zoning Residential and is also part of the Urban Enterprise Zone which opens more opportunities.