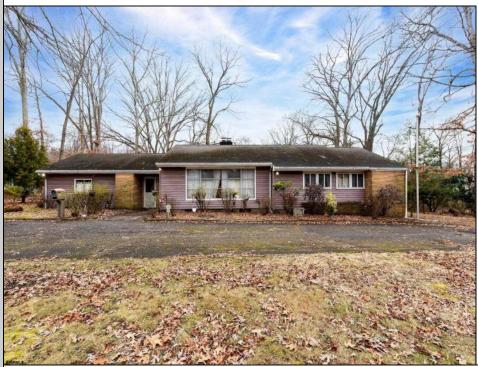

## 570 Burlington Rd Bridgeton, NJ 08302

Asking \$339,000.00

## COMMENTS

Expansive and filled with endless possibilities, this 2,600+ square foot, 3-bedroom, 2.5-bath ranch-style home sits on a generous +/- 2-acre lot—an increasingly rare find! From the moment you step in, you'll appreciate the craftsmanship and attention to detail, with custom built-ins throughout. Homes like this are a rarity; they simply don't build them like this anymore. Enjoy a host of standout features, including a two-car garage, sprinkler system, spacious eat-in kitchen, and a dining room with a built-in buffet. Relax in the cozy living room, complete with a striking flagstone fireplace and custom cabinetry. The primary suite offers ample space with a walk-in closet and private bath, while the two additional bedrooms are equally generous, each featuring custom-built dressers. The home also includes a second full bath, along with a versatile partial bathroom off the kitchen that could easily be transformed into a pantry, half bath, or full bath. Downstairs, the basement features a dedicated home bar and offers plenty of room for entertaining, updating, or conversion, even with potential for an in-law suite. Step inside and let your imagination run free—this property is ready to be molded into your perfect dream home, inside and out!