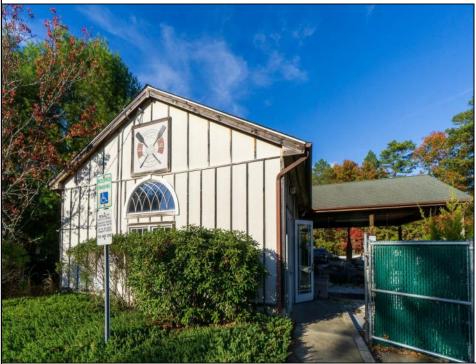

## COMMENTS

Don't miss this exceptional opportunity to own a versatile commercial property located in the heart of Mays Landing's industrial park. This well crafted, stick-frame structure boasts superior insulation and radiant heat cement flooring, ensuring a comfortable working environment yearround. Three Bays: Equipped with 8\' doors and 12\' ceilings, providing ample space for operations. Bright Outdoor Lighting: Enhances productivity during evening hours. Outdoor Arbor: Ideal for enjoying your work in fresh air on pleasant days. Parking: plenty of parking with room to expand Currently utilized for boat building, however,this property's flexible zoning allows for a variety of uses. Potential applications per the Mayslanding Industrial Business Park code include carpentry, plumbing, electrical supplies, a winery, or a brewery—limitless possibilities to match your business vision. Situated in a thriving industrial park with easy access to major routes. This property is perfect for entrepreneurs seeking a functional space.