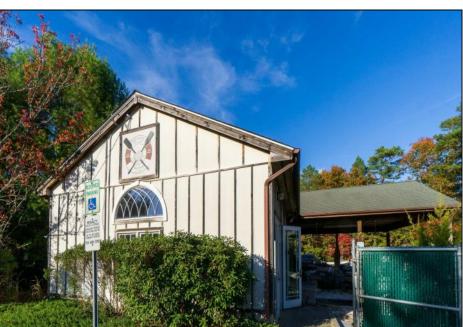

## **COMMENTS**

Don't miss this exceptional opportunity to own a versatile commercial property located in the heart of Mays Landing's industrial park. This well crafted, stick-frame structure boasts superior insulation and radiant heat cement flooring, ensuring a comfortable working environment year-round. Three Bays: Equipped with 8\' doors and 12\' ceilings, providing ample space for operations. Bright Outdoor Lighting: Enhances productivity during evening hours. Outdoor Arbor: Ideal for enjoying your work in fresh air on pleasant days. Parking: plenty of parking with room to expand Currently utilized for boat building, however,this property's flexible zoning allows for a variety of uses. Potential applications per the Mayslanding Industrial Business Park code include carpentry, plumbing, electrical supplies, a winery, or a brewery—limitless possibilities to match your business vision. Situated in a thriving industrial park with easy access to major routes. This property is perfect for entrepreneurs seeking a functional space.