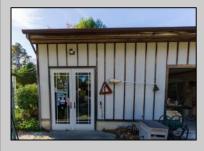

## **COMMENTS**

Don't miss this exceptional opportunity to own a versatile commercial property located in the heart of Mays Landing's industrial park. This well crafted, stick-frame structure boasts superior insulation and radiant heat cement flooring, ensuring a comfortable working environment year-round. Three Bays: Equipped with 8\' doors and 12\' ceilings, providing ample space for operations. Bright Outdoor Lighting: Enhances productivity during evening hours. Outdoor Arbor: Ideal for enjoying your work in fresh air on pleasant days. Parking: plenty of parking with room to expand Currently utilized for boat building, however,this property's flexible zoning allows for a variety of uses. Potential applications per the Mayslanding Industrial Business Park code include carpentry, plumbing, electrical supplies, a winery, or a brewery—limitless possibilities to match your business vision. Situated in a thriving industrial park with easy access to major routes. This property is perfect for entrepreneurs seeking a functional space.