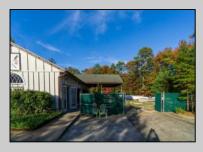

## **COMMENTS**

Don't miss this exceptional opportunity to own a versatile commercial property located in the heart of Mays Landing's industrial park. This well crafted, stick-frame structure boasts superior insulation and radiant heat cement flooring, ensuring a comfortable working environment year-round. Three Bays: Equipped with 8\' doors and 12\' ceilings, providing ample space for operations. Bright Outdoor Lighting: Enhances productivity during evening hours. Outdoor Arbor: Ideal for enjoying your work in fresh air on pleasant days. Parking: plenty of parking with room to expand Currently utilized for boat building, however,this property's flexible zoning allows for a variety of uses. Potential applications per the Mayslanding Industrial Business Park code include carpentry, plumbing, electrical supplies, a winery, or a brewery—limitless possibilities to match your business vision. Situated in a thriving industrial park with easy access to major routes. This property is perfect for entrepreneurs seeking a functional space.