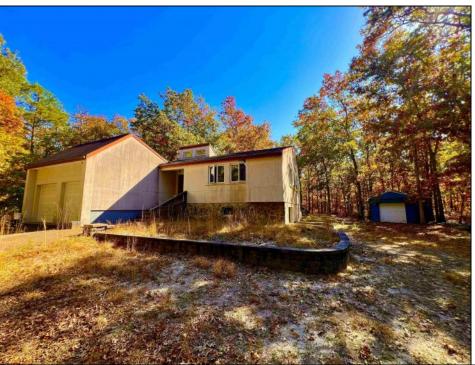

Asking \$499,000.00

| COMMENTS                                                 |                                               |                                                           |                                                                                      |
|----------------------------------------------------------|-----------------------------------------------|-----------------------------------------------------------|--------------------------------------------------------------------------------------|
| Estate Sale.                                             |                                               |                                                           |                                                                                      |
| PROPERTY DETAILS                                         |                                               |                                                           |                                                                                      |
| Exterior<br>Concrete<br>Stone<br>Stucco                  | OutsideFeatures<br>Deck<br>Porch              | ParkingGarage<br>Two Car                                  | OtherRooms<br>Primary BR on 1st floor                                                |
| InteriorFeatures<br>Cathedral Ceiling<br>Security System | AppliancesIncluded<br>Refrigerator            | AlsoIncluded<br>Blinds<br>Curtains<br>Partially Furnished | Basement<br>6 Ft. or More Head<br>Room<br>Full<br>Heated<br>Outside Entrance<br>Slab |
| Heating<br>Forced Air                                    | Cooling<br>Central<br>Electric<br>Multi-Zoned | Water<br>Public                                           | Sewer<br>Private                                                                     |