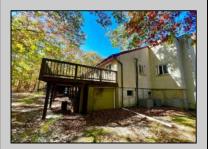

Asking \$499,000.00

| COMMENTS                                                 |                                               |                                                           |                                                                                      |
|----------------------------------------------------------|-----------------------------------------------|-----------------------------------------------------------|--------------------------------------------------------------------------------------|
| Estate Sale.                                             |                                               |                                                           |                                                                                      |
| PROPERTY DETAILS                                         |                                               |                                                           |                                                                                      |
| Exterior<br>Concrete<br>Stone<br>Stucco                  | OutsideFeatures<br>Deck<br>Porch              | ParkingGarage<br>Two Car                                  | OtherRooms<br>Primary BR on 1st floor                                                |
| InteriorFeatures<br>Cathedral Ceiling<br>Security System | AppliancesIncluded<br>Refrigerator            | AlsoIncluded<br>Blinds<br>Curtains<br>Partially Furnished | Basement<br>6 Ft. or More Head<br>Room<br>Full<br>Heated<br>Outside Entrance<br>Slab |
| Heating<br>Forced Air                                    | Cooling<br>Central<br>Electric<br>Multi-Zoned | Water<br>Public                                           | Sewer<br>Private                                                                     |