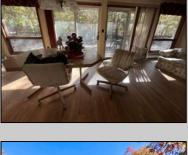

Asking \$499,000.00

| COMMENTS                                                 |                                               |                                                           |                                                                                      |
|----------------------------------------------------------|-----------------------------------------------|-----------------------------------------------------------|--------------------------------------------------------------------------------------|
| Estate Sale.                                             |                                               |                                                           |                                                                                      |
| PROPERTY DETAILS                                         |                                               |                                                           |                                                                                      |
| Exterior<br>Concrete<br>Stone<br>Stucco                  | OutsideFeatures<br>Deck<br>Porch              | ParkingGarage<br>Two Car                                  | OtherRooms<br>Primary BR on 1st floor                                                |
| InteriorFeatures<br>Cathedral Ceiling<br>Security System | AppliancesIncluded<br>Refrigerator            | AlsoIncluded<br>Blinds<br>Curtains<br>Partially Furnished | Basement<br>6 Ft. or More Head<br>Room<br>Full<br>Heated<br>Outside Entrance<br>Slab |
| Heating<br>Forced Air                                    | Cooling<br>Central<br>Electric<br>Multi-Zoned | Water<br>Public                                           | Sewer<br>Private                                                                     |