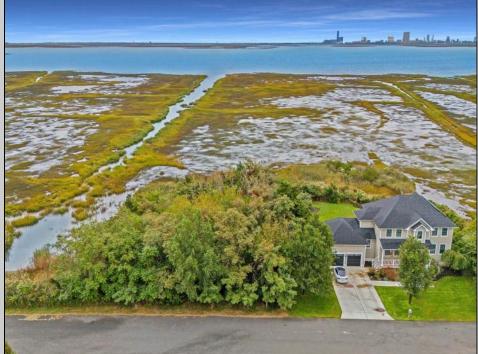

## 202 Burning Tree Blvd Absecon, NJ 08201

Asking \$300,000.00

## COMMENTS

Discover the perfect canvas for your custom home on this spacious .8-acre (35,000 sq ft) lot, measuring 200\' x 175\', located in the beautiful and serene community of Absecon, NJ. Nestled among elegant custom-built homes, this rare find offers sweeping, unobstructed views of Atlantic City's skyline and the peaceful waters of Absecon Bay. Zoned R-1, this lot could be ideal for a single-family home, giving you the flexibility to create the residence you've always envisioned. Enjoy the tranquility of coastal living while being just minutes from the vibrant entertainment and amenities of Atlantic City. Don't miss out on owning a prime piece of land with breathtaking views! Call today to learn more.