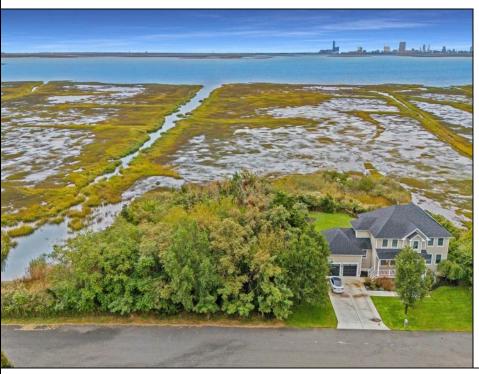

## **COMMENTS**

Discover the perfect canvas for your custom home on this spacious .8-acre (35,000 sq ft) lot, measuring 200\' x 175\', located in the beautiful and serene community of Absecon, NJ. Nestled among elegant custom-built homes, this rare find offers sweeping, unobstructed views of Atlantic City's skyline and the peaceful waters of Absecon Bay. Zoned R-1, this lot could be ideal for a single-family home, giving you the flexibility to create the residence you've always envisioned. Enjoy the tranquility of coastal living while being just minutes from the vibrant entertainment and amenities of Atlantic City. Don't miss out on owning a prime piece of land with breathtaking views! Call today to learn more.