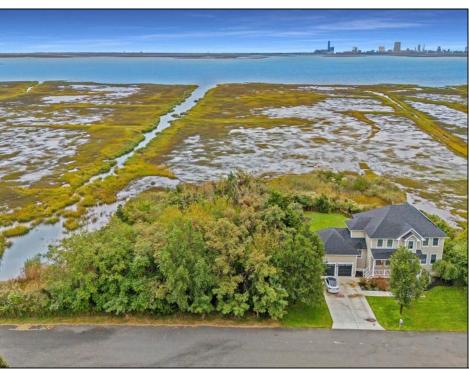

## **COMMENTS**

Discover the perfect canvas for your custom home on this spacious .8-acre (35,000 sq ft) lot, measuring 200\' x 175\', located in the beautiful and serene community of Absecon, NJ. Nestled among elegant custom-built homes, this rare find offers sweeping, unobstructed views of Atlantic City's skyline and the peaceful waters of Absecon Bay. Zoned R-1, this lot could be ideal for a single-family home, giving you the flexibility to create the residence you've always envisioned. Enjoy the tranquility of coastal living while being just minutes from the vibrant entertainment and amenities of Atlantic City. Don't miss out on owning a prime piece of land with breathtaking views! Call today to learn more.