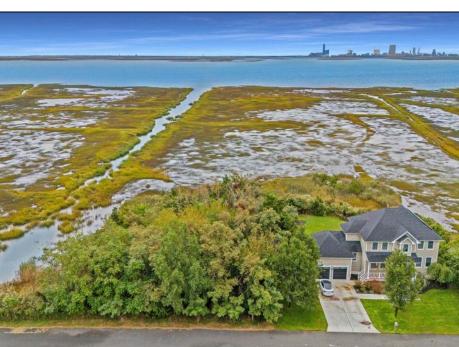

## **COMMENTS**

Discover the perfect canvas for your custom home on this spacious .8-acre (35,000 sq ft) lot, measuring 200\' x 175\', located in the beautiful and serene community of Absecon, NJ. Nestled among elegant custom-built homes, this rare find offers sweeping, unobstructed views of Atlantic City's skyline and the peaceful waters of Absecon Bay. Zoned R-1, this lot could be ideal for a single-family home, giving you the flexibility to create the residence you've always envisioned. Enjoy the tranquility of coastal living while being just minutes from the vibrant entertainment and amenities of Atlantic City. Don't miss out on owning a prime piece of land with breathtaking views! Call today to learn more.