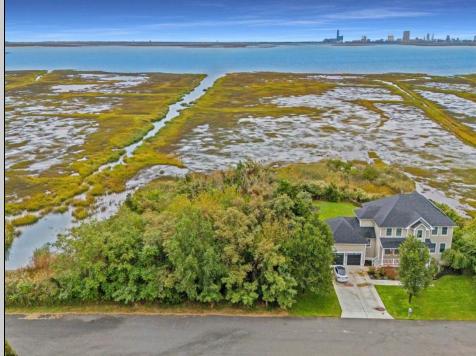

## COMMENTS

Discover the perfect canvas for your custom home on this spacious .8-acre (35,000 sq ft) lot, measuring 200\' x 175\', located in the beautiful and serene community of Absecon, NJ. Nestled among elegant custom-built homes, this rare find offers sweeping, unobstructed views of Atlantic City's skyline and the peaceful waters of Absecon Bay. Zoned R-1, this lot could be ideal for a single-family home, giving you the flexibility to create the residence you've always envisioned. Enjoy the tranquility of coastal living while being just minutes from the vibrant entertainment and amenities of Atlantic City. Don't miss out on owning a prime piece of land with breathtaking views! Call today to learn more.