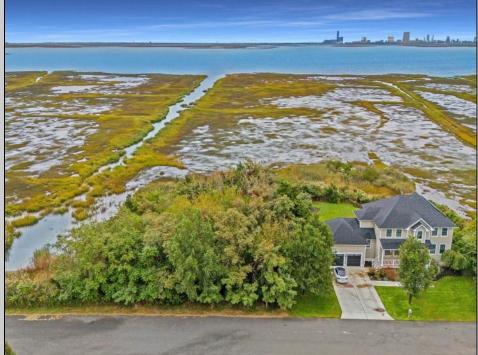

## COMMENTS

Discover the perfect canvas for your custom home on this spacious .8-acre (35,000 sq ft) lot, measuring 200\' x 175\', located in the beautiful and serene community of Absecon, NJ. Nestled among elegant custom-built homes, this rare find offers sweeping, unobstructed views of Atlantic City's skyline and the peaceful waters of Absecon Bay. Zoned R-1, this lot could be ideal for a single-family home, giving you the flexibility to create the residence you've always envisioned. Enjoy the tranquility of coastal living while being just minutes from the vibrant entertainment and amenities of Atlantic City. Don't miss out on owning a prime piece of land with breathtaking views! Call today to learn more.