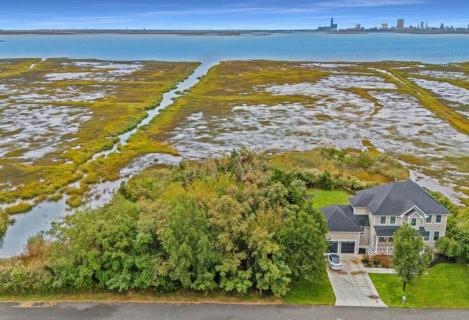

## COMMENTS

Discover the perfect canvas for your custom home on this spacious .8-acre (35,000 sq ft) lot, measuring 200\' x 175\', located in the beautiful and serene community of Absecon, NJ. Nestled among elegant custom-built homes, this rare find offers sweeping, unobstructed views of Atlantic City's skyline and the peaceful waters of Absecon Bay. Zoned R-1, this lot could be ideal for a single-family home, giving you the flexibility to create the residence you've always envisioned. Enjoy the tranquility of coastal living while being just minutes from the vibrant entertainment and amenities of Atlantic City. Don't miss out on owning a prime piece of land with breathtaking views! Call today to learn more.