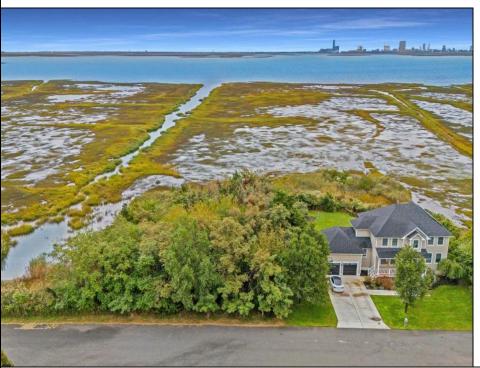

## **COMMENTS**

Discover the perfect canvas for your custom home on this spacious .8-acre (35,000 sq ft) lot, measuring 200\' x 175\', located in the beautiful and serene community of Absecon, NJ. Nestled among elegant custom-built homes, this rare find offers sweeping, unobstructed views of Atlantic City's skyline and the peaceful waters of Absecon Bay. Zoned R-1, this lot could be ideal for a single-family home, giving you the flexibility to create the residence you've always envisioned. Enjoy the tranquility of coastal living while being just minutes from the vibrant entertainment and amenities of Atlantic City. Don't miss out on owning a prime piece of land with breathtaking views! Call today to learn more.