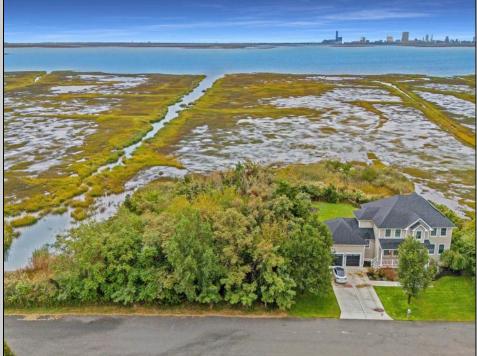

## 202 Burning Tree Blvd Absecon, NJ 08201

Asking \$300,000.00

## COMMENTS

Discover the perfect canvas for your custom home on this spacious .8-acre (35,000 sq ft) lot, measuring 200\' x 175\', located in the beautiful and serene community of Absecon, NJ. Nestled among elegant custom-built homes, this rare find offers sweeping, unobstructed views of Atlantic City's skyline and the peaceful waters of Absecon Bay. Zoned R-1, this lot could be ideal for a single-family home, giving you the flexibility to create the residence you've always envisioned. Enjoy the tranquility of coastal living while being just minutes from the vibrant entertainment and amenities of Atlantic City. Don't miss out on owning a prime piece of land with breathtaking views! Call today to learn more.