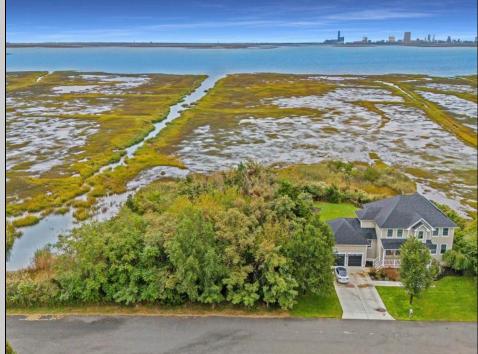

## 202 Burning Tree Blvd Absecon, NJ 08201

Asking \$300,000.00

## COMMENTS

Discover the perfect canvas for your custom home on this spacious .8-acre (35,000 sq ft) lot, measuring 200\' x 175\', located in the beautiful and serene community of Absecon, NJ. Nestled among elegant custom-built homes, this rare find offers sweeping, unobstructed views of Atlantic City's skyline and the peaceful waters of Absecon Bay. Zoned R-1, this lot could be ideal for a single-family home, giving you the flexibility to create the residence you've always envisioned. Enjoy the tranquility of coastal living while being just minutes from the vibrant entertainment and amenities of Atlantic City. Don't miss out on owning a prime piece of land with breathtaking views! Call today to learn more.