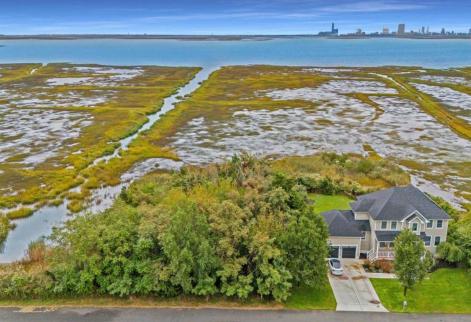

## COMMENTS

Discover the perfect canvas for your custom home on this spacious .8-acre (35,000 sq ft) lot, measuring 200\' x 175\', located in the beautiful and serene community of Absecon, NJ. Nestled among elegant custom-built homes, this rare find offers sweeping, unobstructed views of Atlantic City's skyline and the peaceful waters of Absecon Bay. Zoned R-1, this lot could be ideal for a single-family home, giving you the flexibility to create the residence you've always envisioned. Enjoy the tranquility of coastal living while being just minutes from the vibrant entertainment and amenities of Atlantic City. Don't miss out on owning a prime piece of land with breathtaking views! Call today to learn more.