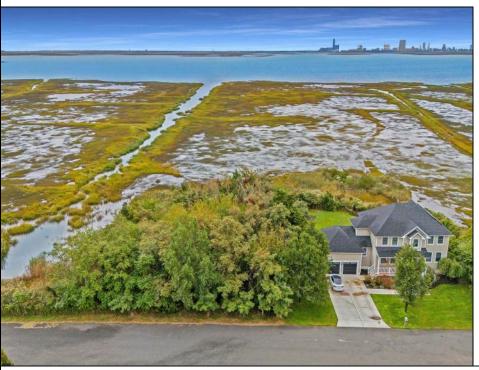

## **COMMENTS**

Discover the perfect canvas for your custom home on this spacious .8-acre (35,000 sq ft) lot, measuring 200\' x 175\', located in the beautiful and serene community of Absecon, NJ. Nestled among elegant custom-built homes, this rare find offers sweeping, unobstructed views of Atlantic City's skyline and the peaceful waters of Absecon Bay. Zoned R-1, this lot could be ideal for a single-family home, giving you the flexibility to create the residence you've always envisioned. Enjoy the tranquility of coastal living while being just minutes from the vibrant entertainment and amenities of Atlantic City. Don't miss out on owning a prime piece of land with breathtaking views! Call today to learn more.