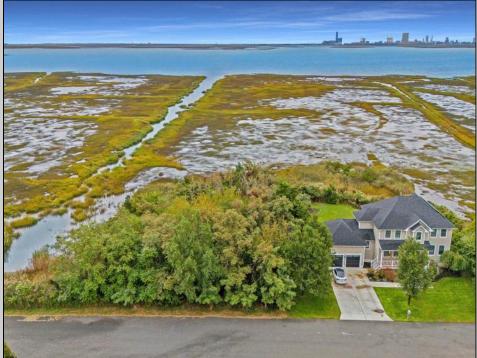

## COMMENTS

Discover the perfect canvas for your custom home on this spacious .8-acre (35,000 sq ft) lot, measuring 200\' x 175\', located in the beautiful and serene community of Absecon, NJ. Nestled among elegant custom-built homes, this rare find offers sweeping, unobstructed views of Atlantic City's skyline and the peaceful waters of Absecon Bay. Zoned R-1, this lot could be ideal for a single-family home, giving you the flexibility to create the residence you've always envisioned. Enjoy the tranquility of coastal living while being just minutes from the vibrant entertainment and amenities of Atlantic City. Don't miss out on owning a prime piece of land with breathtaking views! Call today to learn more.