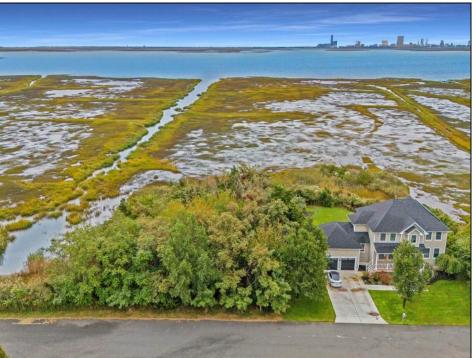

## **COMMENTS**

Discover the perfect canvas for your custom home on this spacious .8-acre (35,000 sq ft) lot, measuring 200\' x 175\', located in the beautiful and serene community of Absecon, NJ. Nestled among elegant custom-built homes, this rare find offers sweeping, unobstructed views of Atlantic City's skyline and the peaceful waters of Absecon Bay. Zoned R-1, this lot could be ideal for a single-family home, giving you the flexibility to create the residence you've always envisioned. Enjoy the tranquility of coastal living while being just minutes from the vibrant entertainment and amenities of Atlantic City. Don't miss out on owning a prime piece of land with breathtaking views! Call today to learn more.