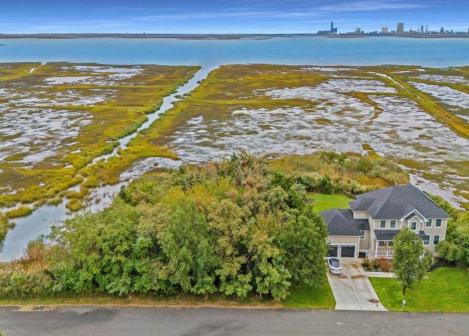

## COMMENTS

Discover the perfect canvas for your custom home on this spacious .8-acre (35,000 sq ft) lot, measuring 200\' x 175\', located in the beautiful and serene community of Absecon, NJ. Nestled among elegant custom-built homes, this rare find offers sweeping, unobstructed views of Atlantic City's skyline and the peaceful waters of Absecon Bay. Zoned R-1, this lot could be ideal for a single-family home, giving you the flexibility to create the residence you've always envisioned. Enjoy the tranquility of coastal living while being just minutes from the vibrant entertainment and amenities of Atlantic City. Don't miss out on owning a prime piece of land with breathtaking views! Call today to learn more.