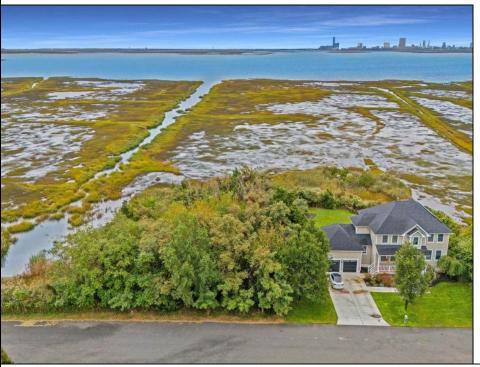

## COMMENTS

Discover the perfect canvas for your custom home on this spacious .8-acre (35,000 sq ft) lot, measuring 200\' x 175\', located in the beautiful and serene community of Absecon, NJ. Nestled among elegant custom-built homes, this rare find offers sweeping, unobstructed views of Atlantic City's skyline and the peaceful waters of Absecon Bay. Zoned R-1, this lot could be ideal for a single-family home, giving you the flexibility to create the residence you've always envisioned. Enjoy the tranquility of coastal living while being just minutes from the vibrant entertainment and amenities of Atlantic City. Don't miss out on owning a prime piece of land with breathtaking views! Call today to learn more.